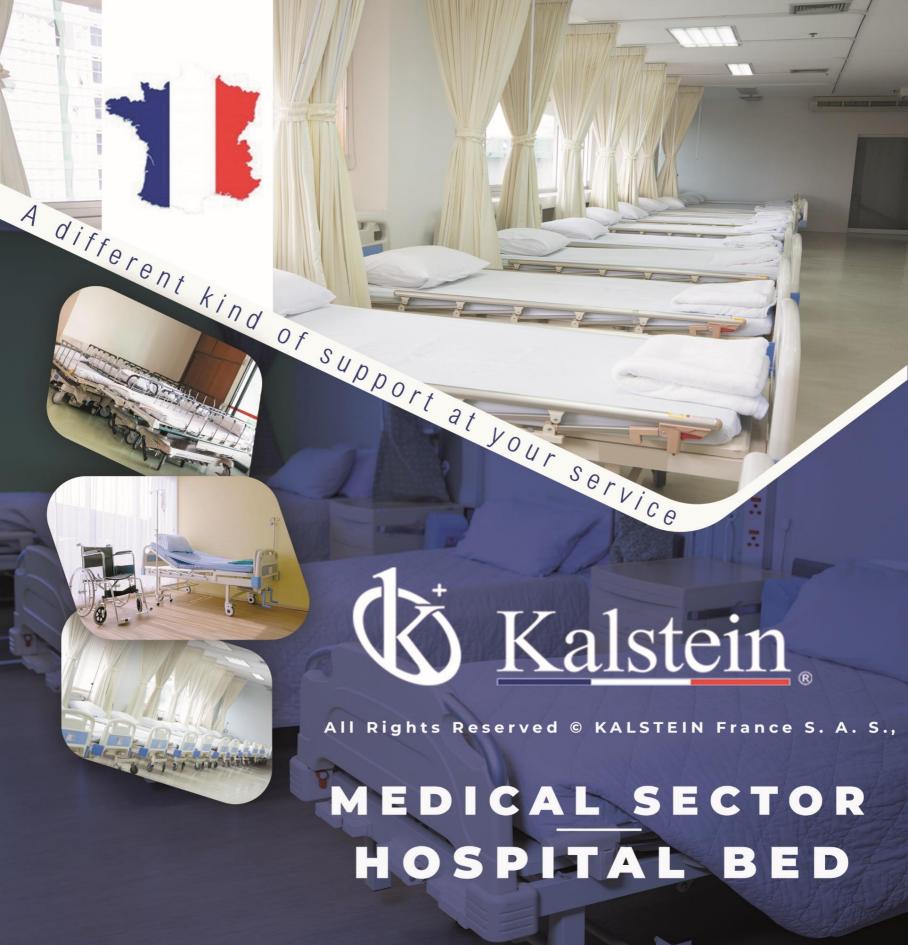

# **KALSTEIN® Hospital Bed Psychiatric Hospital Bed**

**Model YR06264** 

#### **Product Description:**

- ✓ This bed is specially for psychiatric patients.
- ✓ Powder coated steel head and end rack.
- ✓ Fully tested sturdy construction capable of taking a maximum user weight of up to 250kg.
- ✓ Overbed table & Bedside cabinet & Mattress are optional.
- ✓ It also can do flat type without back angle adjustment.
- ✓ One crank hospital bed.
- ✓ Applicable to all types of hospital wards, military force hospitals and schools.
- ✓ Easy to install and easy to operate...

#### **Technical Specifications:**

| Psychiatric                  | YR06264             |
|------------------------------|---------------------|
| Size (L*W*H)                 | 2150*980*520mm      |
| Head and Foot Board Material | Stainless Steel     |
| Bed board Material           | Powder Coated Steel |
| Backrest function            | 0-75°               |
|                              |                     |