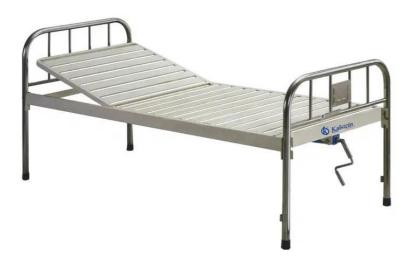

# **KALSTEIN® Hospital Bed Psychiatric Hospital Bed**

**Model YR06264** 

#### **Product Description:**

- ✓ This bed is specially for psychiatric patients.
- ✓ Powder coated steel head and end rack.
- ✓ Fully tested sturdy construction capable of taking a maximum user weight of up to 250kg.
- ✓ Overbed table & Bedside cabinet & Mattress are optional.
- ✓ It also can do flat type without back angle adjustment.
- ✓ One crank hospital bed.
- ✓ Applicable to all types of hospital wards, military force hospitals and schools.
- ✓ Easy to install and easy to operate...

#### **Technical Specifications:**

| Psychiatric                  | YR06264             |
|------------------------------|---------------------|
| Size (L*W*H)                 | 2150*980*520mm      |
| Head and Foot Board Material | Stainless Steel     |
| Bed board Material           | Powder Coated Steel |
| Backrest function            | 0-75°               |
|                              |                     |