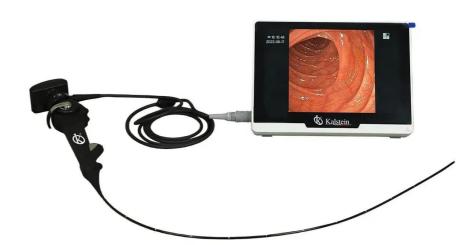

#### **KALSTEIN® Veterinary Video Endoscope**

**Portable Veterinary Video Endoscope** 

#### Model YR06151 // YR06155

#### **Product Description:**

- ✓ High-resolution CMOS sensor performs clear image, real-time display and no transfer delay
- ✓ Durable LED light source
- ✓ Multi-function handle buttons such as photo/video/freeze/zoom, convenient for veterinarian operation by one hand
- ✓ Four-directions observations by up/down bending and left/right rotating
- ✓ Video adapter cable is rotatable by 180°, so the veterinarians operate it without any blockings
- ✓ Wider veterinary applications of bronchoscopy, rhinoscopy, lung depth detection, urethral and bladder examinations or treatments

#### **Technical Description:**

| Model   | Diameter of<br>Insertion Tube | Working<br>Channel | Working<br>Length | View Angle | View Depth | Range of<br>Bending                      | Screen size |
|---------|-------------------------------|--------------------|-------------------|------------|------------|------------------------------------------|-------------|
| YR06151 | 2.8 mm                        | 1.2 mm             | 610 mm            | 120°       | 3-200 mm   | 210° (U), 130° (D)<br>120° (R), 120° (L) | 10-inch     |
| YR06152 | 3.8 mm                        | 1.5 mm             | 1000 mm           | 120°       | 3-200 mm   | 180° (U), 130° (D)<br>120° (R), 120° (L) | 10-inch     |
| YR06153 | 4.8 mm                        | 2.0 mm             | 1000 mm           | 120°       | 3-200 mm   | 180° (U), 130° (D)<br>120° (R), 120° (L) | 10-inch     |
| YR06154 | 5.8 mm                        | 2.8 mm             | 1500 mm           | 120°       | 3-200 mm   | 180° (U), 130° (D)<br>120° (R), 120° (L) | 10-inch     |
| YR06155 | 5.8 mm                        | 2.8 mm             | 1500 mm           | 120°       | 3-100 mm   | 180° (U), 130° (D)<br>120° (R), 120° (L) | 4-inch      |