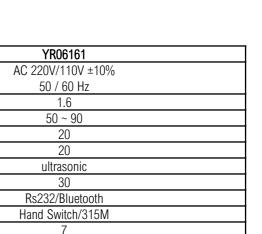

#### **Technical Description**:

| Model                      | YR06161           |
|----------------------------|-------------------|
| Power Supply               | AC 220V/110V ±10% |
|                            | 50 / 60 Hz        |
| Power (kW)                 | 1.6               |
| kV                         | 50 ~ 90           |
| mAs                        | 20                |
| mA                         | 20                |
| SID measurement            | ultrasonic        |
| Light Source On Time(sec)  | 30                |
| Communication              | Rs232/Bluetooth   |
| Exposure                   | Hand Switch/315M  |
| Weight (kg)                | 7                 |
| Focal Spot Sizes Tube (mm) | 1.2               |
| Target Angle Tube          | 16°               |