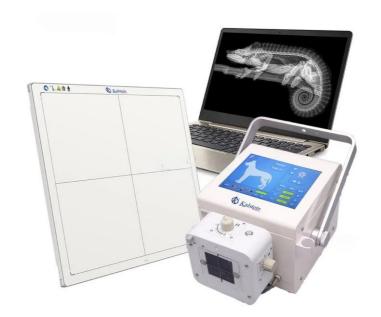

#### **KALSTEIN® Veterinary X-Ray**

#### Portable Veterinary Digital X-Ray (DR) for Equine

#### **Model YR06161**

#### **Product Description:**

- ✓ 10.4-inch touch screen display
- ✓ Failure self-protection, self-diagnosis
- ✓ High precision control of tube voltage, tube current
- ✓ 48 kinds of presupposed anatomy memory pattern choice
- Accuracy control method of simulation and double digital loops
- X-ray tube complete surrender by lead for protect X-ray leaking
- Exposure by touch screen, hand switch or remote control

#### **Technical Description:**

| Model                        |                     | YR06160                   |
|------------------------------|---------------------|---------------------------|
| Generator                    | Power               | 5kW                       |
|                              | kV Range            | 40~110kV                  |
|                              | mA Range            | 20~100mA                  |
|                              | mAs Range           | 0.8-200mAs                |
|                              | Working Frequency   | ≥40kHz                    |
|                              | Exposure time       | 40ms~4000ms               |
| X-ray tube                   | Anode heat storage  | 56KHU                     |
|                              | Focus               | 1.8mm                     |
|                              | Inherent filtration | 1mm Al/75Kv               |
|                              | Light source        | LED                       |
|                              | Scintillator        | CSI                       |
|                              | Active Area         | 10*13 inch                |
|                              | Pixel Matrix        | 2528*3318                 |
| Wireless flat panel detector | Data Interface      | WiFi / Tethered           |
|                              | Trigger Mode        | AED (optional) / Software |
|                              | Dimensions          | 269mm*362mm*16mm          |
|                              | Weight              | 2.2kg                     |
| Touch Screen                 | Dimension           | 10.4-inch                 |
| Main Unit                    | Weight              | 19kg                      |
|                              | Dimension           | 290mm*265mm *230mm        |
| Power Supply                 | Voltage             | AC 220V±10%, 50Hz±1Hz     |