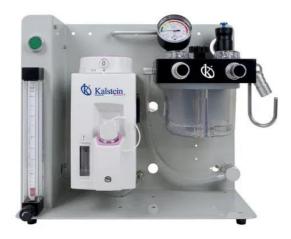

#### **KALSTEIN®** Veterinary Anesthesia Machine

**Portable Veterinary Anesthesia Machine** 

Model YR06097

CE

#### **Technical Description**:

| Model                                  | YR06097                                                                                                                                        |
|----------------------------------------|------------------------------------------------------------------------------------------------------------------------------------------------|
| Respiration mode                       | Manual mode, open mode, closed mode, semi-open and semi-closed mode                                                                            |
| Gas source                             | O2, quick inlet port                                                                                                                           |
| O <sub>2</sub> FLUSH                   | 20L/min~75L /min                                                                                                                               |
| Flow meter                             | O2, OL/min ~10L/min, adjustable easily                                                                                                         |
| Airway pressure gauge                  | -20cmH20-100cmH20                                                                                                                              |
| APL valve (Pop Off valve)              | Adjustable easily, range: 0-60cmH20                                                                                                            |
| Inspiration valve and expiration valve | Visible dome- type, ISO standard port, diameter 22mm                                                                                           |
| Soda lime chamber                      | 2 Liter, easy to change soda lime within one minute                                                                                            |
| Bains connector                        | Open breath system, like Bains circuit and Jackson circuit                                                                                     |
| Anesthesia vaporizer                   | Enflurane, Isoflurane, Halothane or Sevoflurane vaporizer. Supply selectatec compatible mounting bar, ISO 23mm mounting bar is also compatible |
| Auxiliary gas source output            | Supply the gas source to anesthesia ventilator                                                                                                 |
| Three methods                          | Tabletop, trolley or wall-mounted type (trolley and wall-amounted type is optional)                                                            |