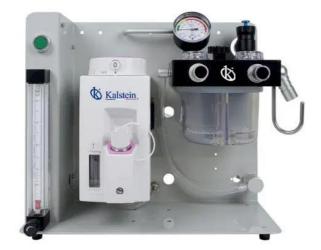

#### **KALSTEIN®** Veterinary Anesthesia Machine

Portable Veterinary Anesthesia Machine Model YR06097

#### **Product Description**:

The Portable Veterinary Anesthesia Machine YR06097 is a compact veterinary anesthesia machine that is very stable and reliable. It is widely used for pet hospital, veterinary clinic, animal zoo, farm department and so on.

#### Standard Configuration:

Anesthesia machine, one vaporizer, one disposable breath circuit, one reservoir bag, one O2 gas source pipeline.

#### **Optional Configuration**:

Enflurane, Isoflurane, Halothane or Sevoflurane vaporizer, Trolley, wall-mounted arm, shelf for animal monitor.

#### **Technical Description**:

| Model                                  | YR06097                                                                                                                                        |
|----------------------------------------|------------------------------------------------------------------------------------------------------------------------------------------------|
| Respiration mode                       | Manual mode, open mode, closed mode, semi-open and semi-closed mode                                                                            |
| Gas source                             | O2, quick inlet port                                                                                                                           |
| O <sub>2</sub> FLUSH                   | 20L/min~75L /min                                                                                                                               |
| Flow meter                             | O2, OL/min ~10L/min, adjustable easily                                                                                                         |
| Airway pressure gauge                  | -20cmH20-100cmH20                                                                                                                              |
| APL valve (Pop Off valve)              | Adjustable easily, range: 0-60cmH20                                                                                                            |
| Inspiration valve and expiration valve | Visible dome- type, ISO standard port, diameter 22mm                                                                                           |
| Soda lime chamber                      | 2 Liter, easy to change soda lime within one minute                                                                                            |
| Bains connector                        | Open breath system, like Bains circuit and Jackson circuit                                                                                     |
| Anesthesia vaporizer                   | Enflurane, Isoflurane, Halothane or Sevoflurane vaporizer. Supply selectatec compatible mounting bar, ISO 23mm mounting bar is also compatible |
| Auxiliary gas source output            | Supply the gas source to anesthesia ventilator                                                                                                 |
| Three methods                          | Tabletop, trolley or wall-mounted type (trolley and wall-amounted type is optional)                                                            |