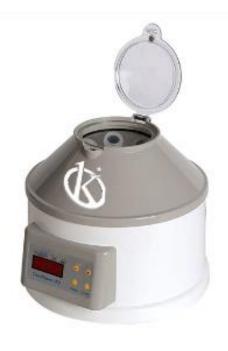

### **KALSTEIN®** Centrifuges

Portable Low-Speed Centrifuge Model YR134-1

### **Product Description**:

- ✓ It has brush motor control, electronic safety lock and smart design.
- ✓ Digital display make visualized operation conveniently.
- ✓ Quiet and Stable spins suit for any laboratory.

### Technical Performance:

- ✓ It has brush motor control, electronic safety lock and smart design.
- ✓ Digital display make visualized operation conveniently.
- ✓ Quiet and Stable spins suit for any laboratory.
- ✓ Previous operation program is stored to continuous use.
- ✓ 1000rpm-4000rpm speed controlled in 500rpm increments.
- ✓ Silastic sealed ring comfort to GMP, US FDA certificated.

### **Technical Specifications**:

CE

| Model                 | YR134-1                  |
|-----------------------|--------------------------|
| Max speed             | 4000r/min                |
| Max RCF               | 1790xg                   |
| Max capacity          | 6x15ml                   |
| Speed accuracy        | ± 30r/min                |
| Time                  | 1min-60min               |
| Noise                 | <50db(A)                 |
| Power supply          | AC110V/AC220V, 50Hz-60Hz |
| Consumption           | 80w                      |
| Dimension(L×W×H)      | 270mm×270mm×240mm        |
| Packing size(L×W×H)   | 320mm×320mm×280mm        |
| Net weight (No rotor) | 5kg                      |