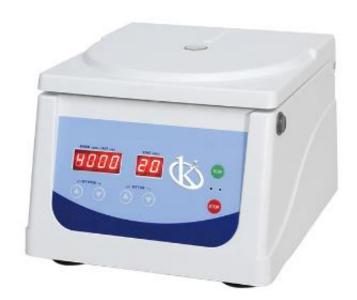

## **Portable Centrifuge**

#### Model YR142-6

#### **Product Description:**

- ✓ It is popular choice in any clinic and laboratory.
- ✓ Microcomputer control, brushless motor.
- ✓ It is programmable and digital display.

#### **Technical Performance:**

- ✓ It is popular choice in any clinic and laboratory.
- ✓ Microcomputer control, brushless motor.
- ✓ It is programmable and digital display.
- ✓ It has speed/RCF switch easily.
- ✓ There is lid safety device, speed safety device, and error detection.
- ✓ Silastic sealed ring comfort to GMP.US FDA certificated.

| Model                 | YR142-6           |  |
|-----------------------|-------------------|--|
| Max speed             | 4000r/min         |  |
| Max RCF               | 1980xg            |  |
| Max capacity          | 8x20ml            |  |
| Speed accuracy        | ± 30r/min         |  |
| Time setting          | 1s~99min          |  |
| Noise                 | <50db(A)          |  |
| Power supply          | AC110V/AC220V     |  |
| Consumption           | 80w               |  |
| Dimension(L×W×H)      | 310mm×260mm×220mm |  |
| Packing size(L×W×H)   | 370mm×320mm×280mm |  |
| Net weight (No rotor) | 7kg               |  |