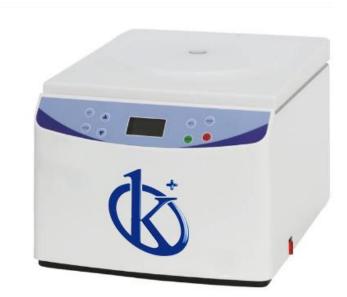

icrocomputer control, DC brushless motor, stable operation, low noise and high speed accuracy.
- ✓ LED or LCD display. user-friendly interface, simple and convenient operations.
- ✓ Various of PRP kit is available.
- ✓ Special program is made for PRP kit.

#### **Technical Performance:**

- ✓ Microcomputer control, DC brushless motor, stable operation, low noise and high speed accuracy.
- ✓ LED or LCD display. user-friendly interface, simple and convenient operations.
- ✓ Various of PRP kit is available.
- ✓ Special program is made for PRP kit.
- ✓ The real-time conversation Of Speed and RCF is convenient for operation.
- ✓ It has self-locking device, lid safety device, over-speed safety device, and automatic alarm device, etc.
- ✓ Silastic sealed ring comfort to GMP.US FDA certificated.



#### **Technical Specifications:**

| Model               | YR469-1                         |
|---------------------|---------------------------------|
| Max speed           | 4000r/min                       |
| Max RCF             | 2220×g                          |
| Max capacity        | 7ml /15ml/20ml/50ml angle rotor |
| Speed accuracy      | ± 30r/min                       |
| Time setting        | 1min~99min                      |
| Noise               | <65dB(A)                        |
| Power supply        | 110V/60Hz 220V/50Hz             |
| Dimension(LxWxH)    | 330mmx420mmx280mm               |
| Packing size(LxWxH) | 430mmx520mmx390mm               |
| Net weight          | 14kg                            |











# **KALSTEIN®** Centrifuges

**PRP Centrifuge** 

Model