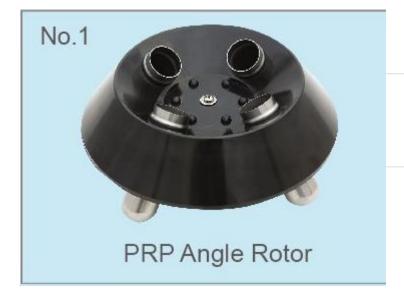

# **KALSTEIN®** Centrifuges

**PRP Centrifuge** 

Model YR469-1

NO.1 PRP Angle Rotor View adapter rotor

#LETSGIVEMORE