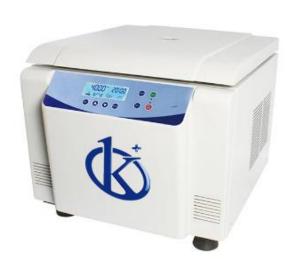

### **KALSTEIN®** Centrifuges

**PRP Centrifuge** 

Model YR131-2

#### **Product Description:**

- ✓ Microcomputer control, DC brushless motor, stable operation, low noise and high speed accuracy.
- ✓ Touch panel, programmable operation, operation data can be set according to demands and stored automatically..

- ✓ Microcomputer control, DC brushless motor, stable operation, low noise and high speed accuracy.
- ✓ Touch panel, programmable operation, operation data can be set according to demands and stored automatically.
- ✓ LED display. user-friendly interface, simple and convenient operations.
- ✓ The real-time conversation Of Speed and RCF is convenient for operation.
- ✓ It has self-locking device, lid safety device, over-speed safety device, and automatic alarm device, etc.

#### **Technical Specifications:**

| Model               | YR131-2             |
|---------------------|---------------------|
| Max speed           | 5000r/min           |
| Max RCF             | 4390×g              |
| Capacity            | 50ml(syringe)×4     |
|                     | 20ml(syringe)×4     |
|                     | 10ml(syringe)×4     |
| Speed accuracy      | ± 30r/min           |
| Time setting        | 1min~99min          |
| Noise               | <65dB(A)            |
| Power supply        | 110V/60Hz 220V/50Hz |
| Dimension(LxWxH)    | 460mm×540mm×340mm   |
| Packing size(LxWxH) | 550mm×630mm×430mm   |
| Net weight          | 28kg                |