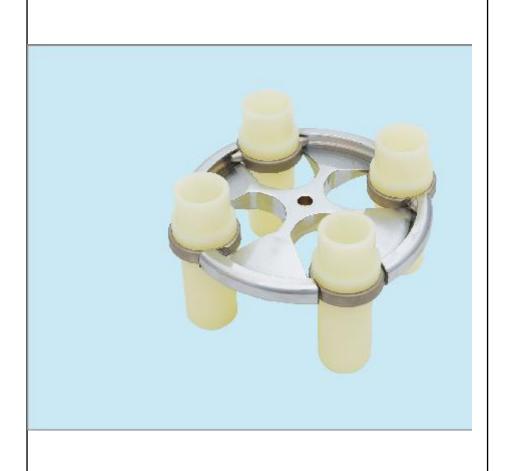

# **KALSTEIN®** Centrifuges

**PRP Centrifuge** 

Model YR131-2

NO.1 Swing Rotor View adapter rotor

#LETSGIVEMORE