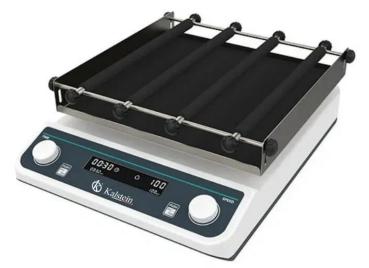

### KALSTEIN® Vortex Mixer Orbital Shaker Model YR06056

#### **Product Description:**

- ✓ Speed: 40-200rpm for all models
- ✓ Digital panel with speed and time control
- ✓ Working pan size 25X25cm/32X32cm,with max load 5KG
- ✓ Continuous operation and timed operation range 1min-23h59min
- ✓ DC brushless motor, safe, long life and free of maintenance. Operating silent and stable

| Model              | YR06056           |
|--------------------|-------------------|
| Motor Type         | Brushlss motor    |
| Plate Size         | 320*320mm         |
| Turn               | Circular          |
| Operation Mode     | 20mm              |
| Max Load           | 5kg               |
| Speed Range        | 40 – 200 rpm      |
| Timing Range       | 1min – 23h59min   |
| Display            | LED display       |
| Shell Pction Level | IP21              |
| Power              | 45W               |
| Voltage            | 100-240V, 50/60Hz |
| Size               | 330*435*140mm     |