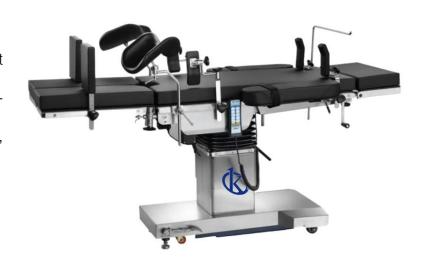

#### **KALSTEIN® Operation Tables**

#### **Operating Tables**

#### **Model YR02158**

#### **Product Description:**

- ✓ YR02158 electric operating table is made specially to meet demand of general surgical operations.
- ✓ It adopts full 304 stainless steel, excellent properties on antirust.
- ✓ Tabletop is X-raying available. Can be sliding for over 300mm, that meet C-arm need.

#### **Technical Specification**:

| Model                                      | YR02158     |
|--------------------------------------------|-------------|
| Tabletop Lengt                             | 2000mm      |
| Tabletop Width                             | 500mm       |
| Elevation (down/up)                        | 680mm/930mm |
| Trendelenburg/Reverse Trendelenburg        | ≥25°/≥25°   |
| Lateral Tilt(left/right)                   | 20°/20°     |
| Head Rest(up/down)                         | 45°/90°     |
| Foot Plate(up/down&)Horizontal Positioning | 90°         |
| Back Plate(up/down)                        | 75°/10°     |
| Kidney Bridge Elevation                    | 120mm       |