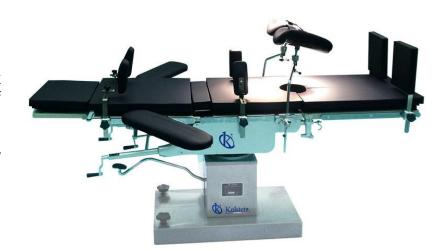

#### **KALSTEIN® Operation Tables**

#### **Operating Tables**

#### Model YR02155 // YR02156 // YR02157

#### **Product Description:**

- ✓ Engineered for increasingly complex surgical scenes, YR02155 // YR02156 // YR02157 comes with intelligent automatic control system satisfying various demands of general surgeries.
- ✓ Super lower height can better match ENT and brain surgery.
- ✓ Extreme weight load capacity of 250kg with highest safety and stability.
- ✓ Memory pad with antistatic, waterproof design.
- ✓ Gas spring control for leg plate adjustment.
- ✓ Back up battery.

#### **Technical Specification**:

| Model                                            | YR02155           | YR02156     | YR02157      |
|--------------------------------------------------|-------------------|-------------|--------------|
| Tabletop Lengt                                   | 2050+/-50mm       | 2020mm      | 2000mm       |
| Tabletop Width                                   | 480+/-20mm        | 500mm       |              |
| Elevation (up/down)                              | 500mm/(750-950)mm | 550mm/800mm | 750mm/1000mm |
| Trendelenburg/Reverse<br>Trendelenburg           | 20°               | ≥25°/≥20°   | ≥25°/≥25°    |
| Lateral Tilt(left/right)                         | 20°/20°           |             |              |
| Head Rest(up/down)                               | 30°/90°           |             | 45°/90°      |
| Foot<br>Plate(up/down&)Horizontal<br>Positioning | 15°/90°           | 90°/90°/15° |              |
| Back Plate(up/down)                              | 75°/5°            | 45°/20°     | 70°/35°      |
| Kidney Bridge Elevation                          | 100+/-20mm        | 100mm       |              |