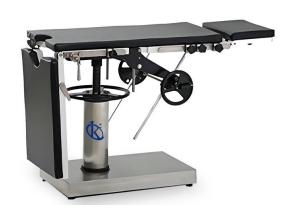

#### **Operating Tables**

#### **Model YR02153**

#### **Product Description:**

- ✓ The YR02153 is general operating table. The column and base cover are all stainless steel 304#, which is convenient for clean and disinfection.
- ✓ The base seat and upright column covering are made of high quality 304 stainless steel..

#### **Technical Specification:**

| Model                                   | YR02153     |
|-----------------------------------------|-------------|
| Overall Length/ Width                   | 2000/ 480mm |
| Head section Raised from the horizontal | ≥45°        |
| Lowered from the horizontal             | ≥90°        |
| Back Section Raised from the horizontal | ≥45°        |
| Lowered from the horizontal             | ≥20°        |
| Leg Section Lowered from the horizontal | ≥90°        |
| Kidney Section Elevated                 | ≥100mm      |