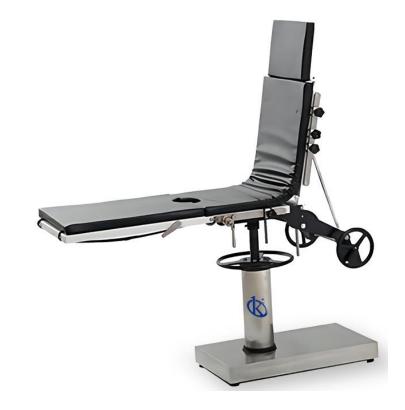

#### **Operating Tables**

#### **Model YR02153**

#### **Product Description:**

- ✓ The YR02153 is general operating table. The column and base cover are all stainless steel 304#, which is convenient for clean and disinfection.
- ✓ The base seat and upright column covering are made of high quality 304 stainless steel..

#### **Technical Specification:**

| Model                                   | YR02153     |
|-----------------------------------------|-------------|
| Overall Length/ Width                   | 2000/ 480mm |
| Head section Raised from the horizontal | ≥45°        |
| Lowered from the horizontal             | ≥90°        |
| Back Section Raised from the horizontal | ≥45°        |
| Lowered from the horizontal             | ≥20°        |
| Leg Section Lowered from the horizontal | ≥90°        |
| Kidney Section Elevated                 | ≥100mm      |