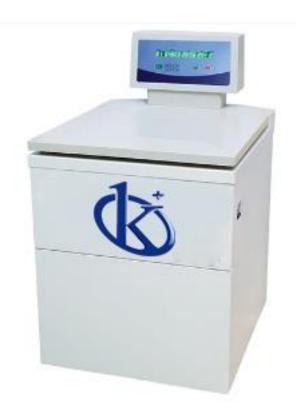

#### **KALSTEIN®** Centrifuges

Oil Test Centrifuge Model YR138

#### **Technical Performance**:

- Microcomputer control, electronic lock and AC variable-conversion motor which delivers high torque, stable operation, low noise and high speed accuracy.
- ✓ Touch panel, programmable operation, operation data can be set according to demands and stored automatically.
- ✓ LED or LCD display. user-friendly interface, simple and convenient operations.
- ✓ The real-time conversation Of Speed and RCF is convenient for operation.
- ✓ It has self-locking device, lid safety device, over-speed safety device, over-temperature safety device.
- ✓ Imbalance safety device and automatic alarm device.
- ✓ It has 10 files of acceleration and deceleration for your choice.

CE

| Model                | LDJ-5M             |
|----------------------|--------------------|
| Max speed            | 5000r/min          |
| Max RCF              | 3850×g             |
| capacity             | 10ml×36            |
| Fitting Tubes Length | ≥195mm             |
| Speed accuracy       | ± 50r/min          |
| Time setting         | 1min~99min         |
| Temperature Setting  | 20~80 °C           |
| Temperature Accuracy | ± 2 °C             |
| Noise                | <65dB(A)           |
| Power supply         | 220V/50Hz          |
| Dimension(LxWxH)     | 650mmx710mmx1100mm |
| Packing size(LxWxH)  | 740mmx830mmx1300mm |
| Net weight           | 140kg              |