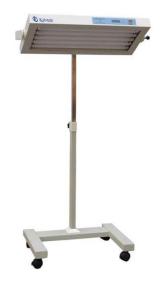

# **KALSTEIN® Infant Phototherapy Unit**

# **Neonatal LED Phototherapy Unit**

### Model YR06217

### **Product Description:**

- ✓ Use blue tube or LED as light source
- ✓ LED Digital Timer, display therapy time & total time
- ✓ Lifting & Mobile Stand, radiant head rotating by angle of 30°/60°/90°

| Model                                            | YR06217                                         |
|--------------------------------------------------|-------------------------------------------------|
| Input power                                      | <150VA                                          |
| Light source                                     | Blue tube/ LED tube                             |
| Light source effective life                      | 2,000 /50,000 hours                             |
| Wave length                                      | 400-550nm                                       |
| Irradiance treatment distance                    | 10~500px                                        |
| Effective area                                   | 1125px×600px                                    |
| Bilirubin total irradiance maximum (Ebi maximum) | ≥2000µW/cm2                                     |
| In effective area surface                        | ≥500µW/cm2                                      |
| Average in effective area surface                | ≥400µW/cm2                                      |
| Uniformity of Ebi                                | >0.4                                            |
| Infrared radiation in effective area             | ≤10mW/cm2(760nm<λ≤1400nm)                       |
| Ultraviolet radiation in effective area          | ≤1.0×10-5mW/cm2 (180nm<λ≤400nm)                 |
| Time display accuracy                            | 2h±1min                                         |
| Operate noise                                    | ≤55dB(A)(ambit noise is lower than 40dB(A))     |
| Basic performance                                | the equipment total irradiance (Ebi) ≥500μW/cm2 |
| Time display range                               | 9999h 59min                                     |
| Adjust angle                                     | 30°,60°,90°                                     |
| Adjust height                                    | 1100mm~1500mm                                   |