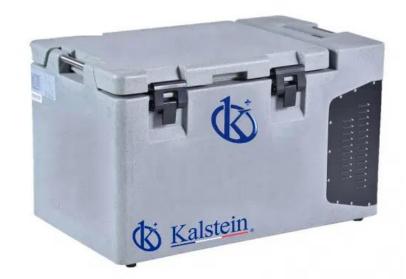

#### **KALSTEIN® Refrigerators and Freezers**

Multipurpose Medical Transporter Model YR06025 // YR06026

#### Features:

- ✓ Fast Pull Down
- ✓ Multiple Temp. Options
- ✓ AC&DC Power Supply
- ✓ Multi-Layer Stacking
- ✓ Military-Grade Material
- ✓ Precise Temp. Control
- ✓ 4 Type Of Alarm
- ✓ Eco-Friendly

YR06025 – YR06026 is designed to transport and transfer vaccines, blood, enzymes, hormones, stem cells, extracted RNA, gene libraries and important biological and chemical reagents. The temperature in the chamber can be set to 2~8°Cor -25°C degrees. Supporting AC 110V & 220V and vehicle DC 12V/24V power supply, This transport can be widely used in hospitals, laboratories and research institutes.

### **KALSTEIN® Refrigerators and Freezers**

Multipurpose Medical Transporter Model YR06025 // YR06026

#### **Technical Description**:

| Model                    | YR06025                  | YR06026       |
|--------------------------|--------------------------|---------------|
|                          | Performance              |               |
| Cooling method           | Forced Air Cooling       |               |
| Defrost                  | Manual                   |               |
| Basket                   | Basket around Evaporator |               |
| Temperature range        | -10°C~-25°C/2~8°C        |               |
| Ambient temperature      | 10~32°C                  |               |
|                          | Refrigeration system     |               |
| Refrigerant              | R134a                    |               |
| Temp. controller         | Microprocessor           |               |
| Sensor                   | NTC                      |               |
| Display                  | Digital display          |               |
| External material        | PE                       |               |
|                          | Alarms                   |               |
| High low temperature     | Yes                      |               |
| Power failure            | Yes                      |               |
| Sensor error             | Yes                      |               |
| Controller failure       | Yes                      |               |
| Power failure backup     | 8 hours                  |               |
|                          | Electrical Data          |               |
| Voltage frequency( V/Hz) | AC 110V 220V/DC 12V 24V  |               |
| Power (W)                | 80W                      | 100W          |
| Current (A)              | DC 6.5A                  | DC 8A         |
| Power consumption        | 1.2kWh/24h               | 1.6kWh/24h    |
|                          | Dimensions               |               |
| Capacity (L/cu.ft)       | 30/1.06                  | 80/2.83       |
| Exterior size(W*D*H)(mm) | 615*370*471.5            | 937*565*580.5 |
| Interior size(W*D*H)(mm) | 364*253*352.5            | 547*378*369.5 |
|                          | Other                    |               |
| Data logger              | Optional                 |               |
| Insulation               | PURF                     |               |
| Noise (db)               | 45                       | 46            |