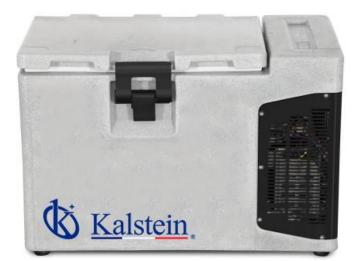

#### **KALSTEIN® Refrigerators and Freezers**

Multipurpose Medical Transporter Model YR06025 // YR06026

#### Features:

- ✓ Fast Pull Down
- ✓ Multiple Temp. Options
- ✓ AC&DC Power Supply
- ✓ Multi-Layer Stacking
- ✓ Military-Grade Material
- ✓ Precise Temp. Control
- ✓ 4 Type Of Alarm
- ✓ Eco-Friendly

YR06025 – YR06026 is designed to transport and transfer vaccines, blood, enzymes, hormones, stem cells, extracted RNA, gene libraries and important biological and chemical reagents. The temperature in the chamber can be set to 2~8°Cor -25°C degrees. Supporting AC 110V & 220V and vehicle DC 12V/24V power supply, This transport can be widely used in hospitals, laboratories and research institutes.

### **KALSTEIN® Refrigerators and Freezers**

Multipurpose Medical Transporter Model YR06025 // YR06026

#### **Technical Description**:

| Model                    | YR06025                  | YR06026       |
|--------------------------|--------------------------|---------------|
|                          | Performance              |               |
| Cooling method           | Forced Air Cooling       |               |
| Defrost                  | Manual                   |               |
| Basket                   | Basket around Evaporator |               |
| Temperature range        | -10°C~-25°C/2~8°C        |               |
| Ambient temperature      | 10~32°C                  |               |
|                          | Refrigeration system     |               |
| Refrigerant              | R134a                    |               |
| Temp. controller         | Microprocessor           |               |
| Sensor                   | NTC                      |               |
| Display                  | Digital display          |               |
| External material        | PE                       |               |
|                          | Alarms                   |               |
| High low temperature     | Yes                      |               |
| Power failure            | Yes                      |               |
| Sensor error             | Yes                      |               |
| Controller failure       | Yes                      |               |
| Power failure backup     | 8 hours                  |               |
|                          | Electrical Data          |               |
| Voltage frequency( V/Hz) | AC 110V 220V/DC 12V 24V  |               |
| Power (W)                | 80W                      | 100W          |
| Current (A)              | DC 6.5A                  | DC 8A         |
| Power consumption        | 1.2kWh/24h               | 1.6kWh/24h    |
|                          | Dimensions               |               |
| Capacity (L/cu.ft)       | 30/1.06                  | 80/2.83       |
| Exterior size(W*D*H)(mm) | 615*370*471.5            | 937*565*580.5 |
| Interior size(W*D*H)(mm) | 364*253*352.5            | 547*378*369.5 |
|                          | Other                    |               |
| Data logger              | Optional                 |               |
| Insulation               | PURF                     |               |
| Noise (db)               | 45                       | 46            |