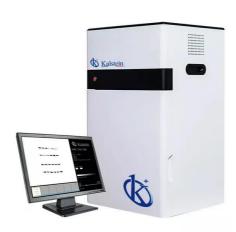

#### **KALSTEIN® Gel Documentation**

**Multifunctional Imager** 

**Model YR06212** 

#### **Product Description:**

The Multifunctional Imagers provide high performance with ease of use for visible light (RGB) and far red/near infrared (FR/NIR) fluorescence and chemiluminescence detection and all general gel documentation applications. They adopt electronic lifting platforms to adjust the best capture area for diverse sizes of the different samples. The removable PC, which is an optional accessory, runs quickly and feasibly, and avoids any after sales risks caused by embedded Windows Pad.

#### **Features**:

- ✓ Super sensitive Cooled digital Camera
- ✓ Wide range of applications
- ✓ Fixed 4 layer chemiluminescence sample trays
- ✓ Intuitive Software for unlimited users

Thanks to your purchase, a donation will be made to a non-profit foundation that fights against breast cancer and helps most vulnerable communities.

### **KALSTEIN®** Gel Documentation

**Multifunctional Imager** 

**Model YR06212** 

#### **Technical Description**:

| Model                |                                                    | YR06212                                                                       |
|----------------------|----------------------------------------------------|-------------------------------------------------------------------------------|
| Application          | Chemilluminescence Imaging, ECL Western Blotting   | YES                                                                           |
|                      | Fluorescence Imaging, Fluorescent Western Blotting | YES                                                                           |
|                      | Gel Doc Application                                | YES                                                                           |
|                      | Protein gel; SDS Pages                             | YES                                                                           |
| Standard Parameters  | Sensor                                             | Back illuminated SCMOS Sensor                                                 |
|                      | Resolution                                         | 9.0 Megapixels                                                                |
|                      | Pixel Size                                         | 3.76 × 3.76 μm                                                                |
|                      | Temperature                                        | -30 °C regulated                                                              |
|                      | Dynamic Range                                      | 4.80D                                                                         |
|                      | Pixel density                                      | 16bit(65536 Grey scales)                                                      |
|                      | Lens                                               | F0.95 as standard (optional F0.8) Auto Focus                                  |
|                      | Chemilluminescence Sample tray                     | Fixed 4 layers sample trays for different sizes of western blotting membranes |
|                      | DNA/RNA detection                                  | Fixed 1 layer UV transmission as standard                                     |
|                      | Protein gel; SDS Pages                             | Fixed white LED Transmission for Protein Gels                                 |
|                      | Software                                           | SHST Capture and Analysis Software for unlimited number of users              |
| Optional Accessories |                                                    | Epi-UV, RGB and NIR fluorescent detection                                     |
|                      |                                                    | Connection to external PC                                                     |
|                      |                                                    | Blue LED transmission                                                         |