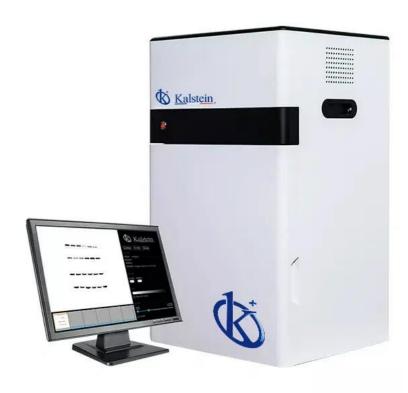

#### **KALSTEIN® Gel Documentation**

**Multifunctional Imager** 

**Model YR06212** 

#### **Product Description:**

The Multifunctional Imagers provide high performance with ease of use for visible light (RGB) and far red/near infrared (FR/NIR) fluorescence and chemiluminescence detection and all general gel documentation applications. They adopt electronic lifting platforms to adjust the best capture area for diverse sizes of the different samples. The removable PC, which is an optional accessory, runs quickly and feasibly, and avoids any after sales risks caused by embedded Windows Pad.

#### **Features**:

- ✓ Super sensitive Cooled digital Camera
- ✓ Wide range of applications
- ✓ Fixed 4 layer chemiluminescence sample trays
- ✓ Intuitive Software for unlimited users

Thanks to your purchase, a donation will be made to a non-profit foundation that fights against breast cancer and helps most vulnerable communities.

### **KALSTEIN®** Gel Documentation

**Multifunctional Imager** 

**Model YR06212** 

#### **Technical Description**:

| Model                |                                                    | YR06212                                                                       |
|----------------------|----------------------------------------------------|-------------------------------------------------------------------------------|
| Application          | Chemilluminescence Imaging, ECL Western Blotting   | YES                                                                           |
|                      | Fluorescence Imaging, Fluorescent Western Blotting | YES                                                                           |
|                      | Gel Doc Application                                | YES                                                                           |
|                      | Protein gel; SDS Pages                             | YES                                                                           |
| Standard Parameters  | Sensor                                             | Back illuminated SCMOS Sensor                                                 |
|                      | Resolution                                         | 9.0 Megapixels                                                                |
|                      | Pixel Size                                         | 3.76 × 3.76 μm                                                                |
|                      | Temperature                                        | -30 °C regulated                                                              |
|                      | Dynamic Range                                      | 4.80D                                                                         |
|                      | Pixel density                                      | 16bit(65536 Grey scales)                                                      |
|                      | Lens                                               | F0.95 as standard (optional F0.8) Auto Focus                                  |
|                      | Chemilluminescence Sample tray                     | Fixed 4 layers sample trays for different sizes of western blotting membranes |
|                      | DNA/RNA detection                                  | Fixed 1 layer UV transmission as standard                                     |
|                      | Protein gel; SDS Pages                             | Fixed white LED Transmission for Protein Gels                                 |
|                      | Software                                           | SHST Capture and Analysis Software for unlimited number of users              |
| Optional Accessories |                                                    | Epi-UV, RGB and NIR fluorescent detection                                     |
|                      |                                                    | Connection to external PC                                                     |
|                      |                                                    | Blue LED transmission                                                         |