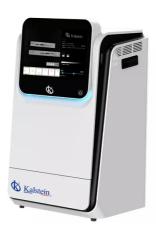

### **KALSTEIN®** Gel Documentation

**Multifunctional Imager** 

Model YR06210 // YR06211

#### **Technical Description**:

| Model                |                                                       | YR06210                                                                     | YR06211                      |
|----------------------|-------------------------------------------------------|-----------------------------------------------------------------------------|------------------------------|
| Application          | Chemilluminescence Imaging,<br>ECL Western Blotting   | YES                                                                         | YES                          |
|                      | Fluorescence Imaging,<br>Fluorescent Western Blotting | YES                                                                         | YES                          |
|                      | Gel Doc Application                                   | YES                                                                         | YES                          |
|                      | Protein gel ; SDS Pages                               | YES                                                                         | YES                          |
| Standard Parameters  | Sensor                                                | Back illuminated SCMOS Sensor                                               | Front illuminated CCD Sensor |
|                      | Resolution                                            | 9.0Megapixels                                                               | 6 Megapixels                 |
|                      | Pixel Size                                            | 3.76 × 3.76 μm                                                              | 4.54 x 4.54 μm               |
|                      | Temperature                                           | -30 °C regulated                                                            |                              |
|                      | Dynamic Range                                         | 4.80D                                                                       |                              |
|                      | Pixel density                                         | 16bit(65536 Grey scales)                                                    |                              |
|                      | Lens                                                  | F0.95 as standard (optional F0.8) Auto focus                                |                              |
|                      | Chemilluminescence Sample tray                        | Electronic Lifting Platform for diverse sizes of western blotting membranes |                              |
|                      | DNA/RNA detection                                     | Electronic Lifting Blue LED Transmission for DNA/RNA detection              |                              |
|                      | Protein gel ; SDS Pages                               | Electronic Lifting White LED Transmission for Protein Gels                  |                              |
|                      | Software                                              | SHST Capture and Analysis Software for unlimited number of users            |                              |
| Optional Accessories |                                                       | Epi-UV, RGB and NIR fluorescent detection                                   |                              |
|                      |                                                       | Removable industrial computer, 13.1 Inch Touch Screen, Intel processor      |                              |