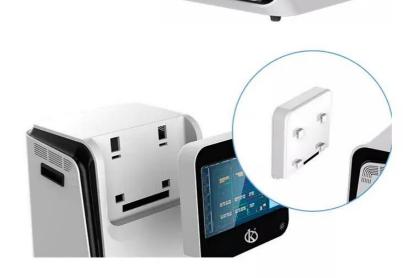

#### **Product Description:**

The Multifunctional Imagers provide high performance with ease of use for visible light (RGB) and far red/near infrared (FR/NIR) fluorescence and chemiluminescence detection and all general gel documentation applications. They adopt electronic lifting platforms to adjust the best capture area for diverse sizes of the different samples. The removable PC, which is an optional accessory, runs quickly and feasibly, and avoids any after sales risks caused by embedded Windows Pad..

#### Features:

- ✓ Super sensitive Cooled digital Camera
- ✓ Wide range of applications
- ✓ Electronic lifting platform
- ✓ Optional removable PC
- ✓ Intuitive Software for unlimited users

& Kalstein,

#### **Technical Description**:

| Model                |                                                       | YR06210                                                                     | YR06211                      |
|----------------------|-------------------------------------------------------|-----------------------------------------------------------------------------|------------------------------|
| Application          | Chemilluminescence Imaging,<br>ECL Western Blotting   | YES                                                                         | YES                          |
|                      | Fluorescence Imaging,<br>Fluorescent Western Blotting | YES                                                                         | YES                          |
|                      | Gel Doc Application                                   | YES                                                                         | YES                          |
|                      | Protein gel ; SDS Pages                               | YES                                                                         | YES                          |
| Standard Parameters  | Sensor                                                | Back illuminated SCMOS Sensor                                               | Front illuminated CCD Sensor |
|                      | Resolution                                            | 9.0Megapixels                                                               | 6 Megapixels                 |
|                      | Pixel Size                                            | 3.76 × 3.76 μm                                                              | 4.54 x 4.54 μm               |
|                      | Temperature                                           | -30 °C regulated                                                            |                              |
|                      | Dynamic Range                                         | 4.80D                                                                       |                              |
|                      | Pixel density                                         | 16bit(65536 Grey scales)                                                    |                              |
|                      | Lens                                                  | F0.95 as standard (optional F0.8) Auto focus                                |                              |
|                      | Chemilluminescence Sample tray                        | Electronic Lifting Platform for diverse sizes of western blotting membranes |                              |
|                      | DNA/RNA detection                                     | Electronic Lifting Blue LED Transmission for DNA/RNA detection              |                              |
|                      | Protein gel ; SDS Pages                               | Electronic Lifting White LED Transmission for Protein Gels                  |                              |
|                      | Software                                              | SHST Capture and Analysis Software for unlimited number of users            |                              |
| Optional Accessories |                                                       | Epi-UV, RGB and NIR fluorescent detection                                   |                              |
|                      |                                                       | Removable industrial computer, 13.1 Inch Touch Screen, Intel processor      |                              |