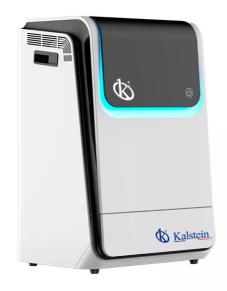

#### **KALSTEIN® Gel Documentation**

**Multifunctional Imager** 

Model YR06210 // YR06211

#### **Product Description:**

The Multifunctional Imagers provide high performance with ease of use for visible light (RGB) and far red/near infrared (FR/NIR) fluorescence and chemiluminescence detection and all general gel documentation applications. They adopt electronic lifting platforms to adjust the best capture area for diverse sizes of the different samples. The removable PC, which is an optional accessory, runs quickly and feasibly, and avoids any after sales risks caused by embedded Windows Pad..

#### Features:

- ✓ Super sensitive Cooled digital Camera
- ✓ Wide range of applications
- ✓ Electronic lifting platform
- ✓ Optional removable PC
- ✓ Intuitive Software for unlimited users

& Kalstein,