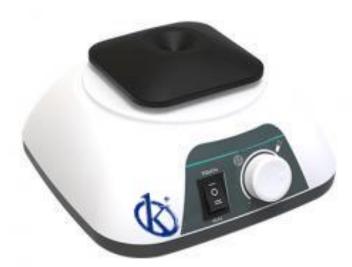

## **KALSTEIN®** Vortex Mixer

Multi Plate Vortex Mixer Model YR06044 // YR06047

#### **Product Description**:

- ✓ Digital display available; Stepless speed regulation; Touch/ run easy to switch.
- ✓ Ultra-low body stable operation/ Brushless motor with string power.
- ✓ With various fixtures, suitable for centrifugal tube, blood tube, PCR plate cell culture plate and so on.
- ✓ You can mix what you want, such as nail polishes, eyelash adhesives, paints, glues, tattoo ink, pigments and other tough liquids.
- ✓ It applies to nail salons, beauty parlors, artists studios, tattoo shops, schools, businesses and at-home use.

| Model                  | YR06044                              | YR06045 | YR06046              | YR06047 |
|------------------------|--------------------------------------|---------|----------------------|---------|
| Operating mode         | Tounch / Run                         |         |                      |         |
| Control mode           | Konb speed adjustment                |         | PWM speed adjustment |         |
| Display                | NO                                   |         | LCD                  |         |
| Motor                  | Brushless motor                      |         |                      |         |
| Amplitude              | 4.5MM circular oscillation           |         |                      |         |
| Capacity               | 50ml*4 / 15ml*9 / 5-10ml*12 / 2ml*24 |         |                      |         |
| Speed range —          | Tounch: 0-3000 rpm                   |         | Tounch: 0-3000 rpm   |         |
|                        | Run: 200-3000 rpm                    |         | Run: 100-3000 rpm    |         |
| Timing / Time          | 1min – 8h                            |         |                      |         |
| Shell protection level | IP21                                 |         |                      |         |
| Voltage                | AC 100-240V / DC24V                  |         |                      |         |
| Power                  | 20W                                  |         |                      |         |
| Temperature            | 5-40°C, 80%RH                        |         |                      |         |