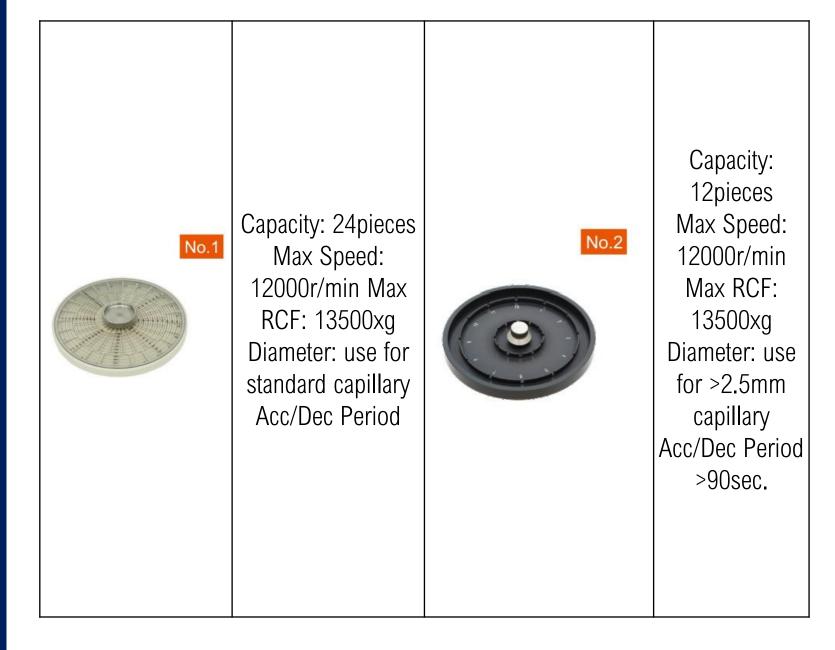

  (No.1 rotor only)
- ✓ It has self-locking, over-speed detection, over-temperature detection, imbalance detection that is automatic alarm device.
- ✓ Silastic sealed ring comfort to GMP, US FDA certificated.

#### **Technical Specifications:**

| Model                 | YR134-2                  |
|-----------------------|--------------------------|
| Max speed             | 12000r/min               |
| -                     |                          |
| Max RCF               | 13500xg                  |
| Max capacity          | 24pieces of capillaries  |
| Speed accuracy        | ± 30r/min                |
| Time setting          | 1min~99min               |
| Noise                 | <65db(A)                 |
| Power supply          | AC110V/AC220V, 50Hz-60Hz |
| Consumption           | 300w                     |
| Dimension(L×W×H)      | 230mm×310mm×240mm        |
| Packing size(L×W×H)   | 290mm×400mm×330mm        |
| Net weight (No rotor) | 9kg                      |