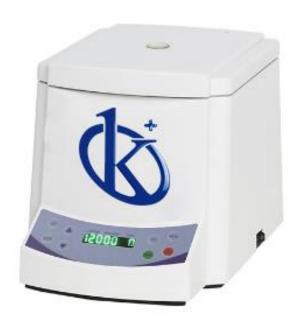

## **Microhematocrit Centrifuge**

#### Model YR134-2

#### **Product Description:**

The device is designed for 75mm microhematocrit tubes.

#### **Technical Performance:**

- ✓ This device is small, light and easy to carry that is smart choice for any clinic or laboratory.
- ✓ It has micro-computer control, electronic lock and DC brushless motor which is low noise and high speed accuracy.
- ✓ The powerful, maintenance-free, brushless motor spins at 12,000 rpm producing serum results in 3 minutes.
- ✓ The included reader disk allows tubes to be read while still on the rotor.

  (No.1 rotor only)
- ✓ It has self-locking, over-speed detection, over-temperature detection, imbalance detection that is automatic alarm device.
- ✓ Silastic sealed ring comfort to GMP, US FDA certificated.

#### **Technical Specifications:**

| Model                 | YR134-2                  |
|-----------------------|--------------------------|
| Max speed             | 12000r/min               |
| -                     |                          |
| Max RCF               | 13500xg                  |
| Max capacity          | 24pieces of capillaries  |
| Speed accuracy        | ± 30r/min                |
| Time setting          | 1min~99min               |
| Noise                 | <65db(A)                 |
| Power supply          | AC110V/AC220V, 50Hz-60Hz |
| Consumption           | 300w                     |
| Dimension(L×W×H)      | 230mm×310mm×240mm        |
| Packing size(L×W×H)   | 290mm×400mm×330mm        |
| Net weight (No rotor) | 9kg                      |