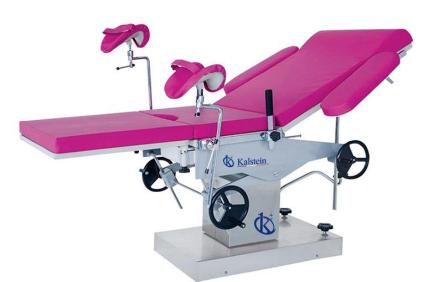

#### **KALSTEIN® Operation Tables**

#### **Mechanical Hydraulic Gynecology Obstetric Table**

**Model YR06239** 

#### **Product Description:**

- ✓ The base seat and upright column covering are made of high quality 304 stainless steel, which is anti-corrosive and can be easily cleaned.
- ✓ The main bed and auxiliary bed are connected with each other, auxiliary table is easy for dismantling.
- ✓ Foot step hydraulic elevating, Imported Y type sealing ring and is durable.
- Equipped with stainless steel sewage basin and other various accessories.
- ✓ The mattress adopts high density memory sponge and is once formed, with no seam.
- ✓ Rotary brake device which is easy for moving obstetric table.

#### **Technical Description:**

| Model                    | YR06239        |
|--------------------------|----------------|
| Bed length               | 1900±50mm      |
| Bed width                | 600±10mm       |
| Height Adjustment        | (700~900)±50mm |
| Auxiliary table          | 600×600mm      |
| Back board fold upward   | ≥50°           |
| Back board fold downward | ≥3°            |
| Forward                  | ≥10°           |
| Backward                 | ≥20°           |