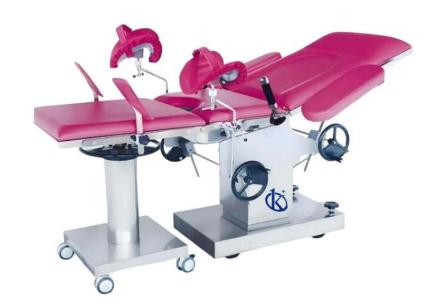

### **KALSTEIN® Operation Tables**

#### **Mechanical Hydraulic Gynecology Obstetric Table**

#### **Model YR06240**

#### **Product Description:**

- ✓ YR06240 table, base seat and upright column covering are made of high quality 304 stainless steel.
- ✓ The main bed and auxiliary bed are connected with each other, four-foot wheels are equipped on auxiliary bed and brake device is spared.
- ✓ Foot step hydraulic elevating, Imported Y type sealing ring and is durable.
- ✓ The mattress adopts high density memory sponge and is once formed.
- Rotary brake device which is easy for moving obstetric table..

#### **Technical Description:**

| Model                           | YR06240        |
|---------------------------------|----------------|
| Length                          | 1950±50mm      |
| Width                           | 600±10mm       |
| Height Adjustmen                | (750~950)±50mm |
| Dimension of Auxiliary Platform | 650×600mm      |
| Backboard Upwards               | ≥50°           |
| Backboard Downwards             | ≥10°           |
| Seat board upwards              | ≥30°           |
| Seat board downwards            | ≥10°           |