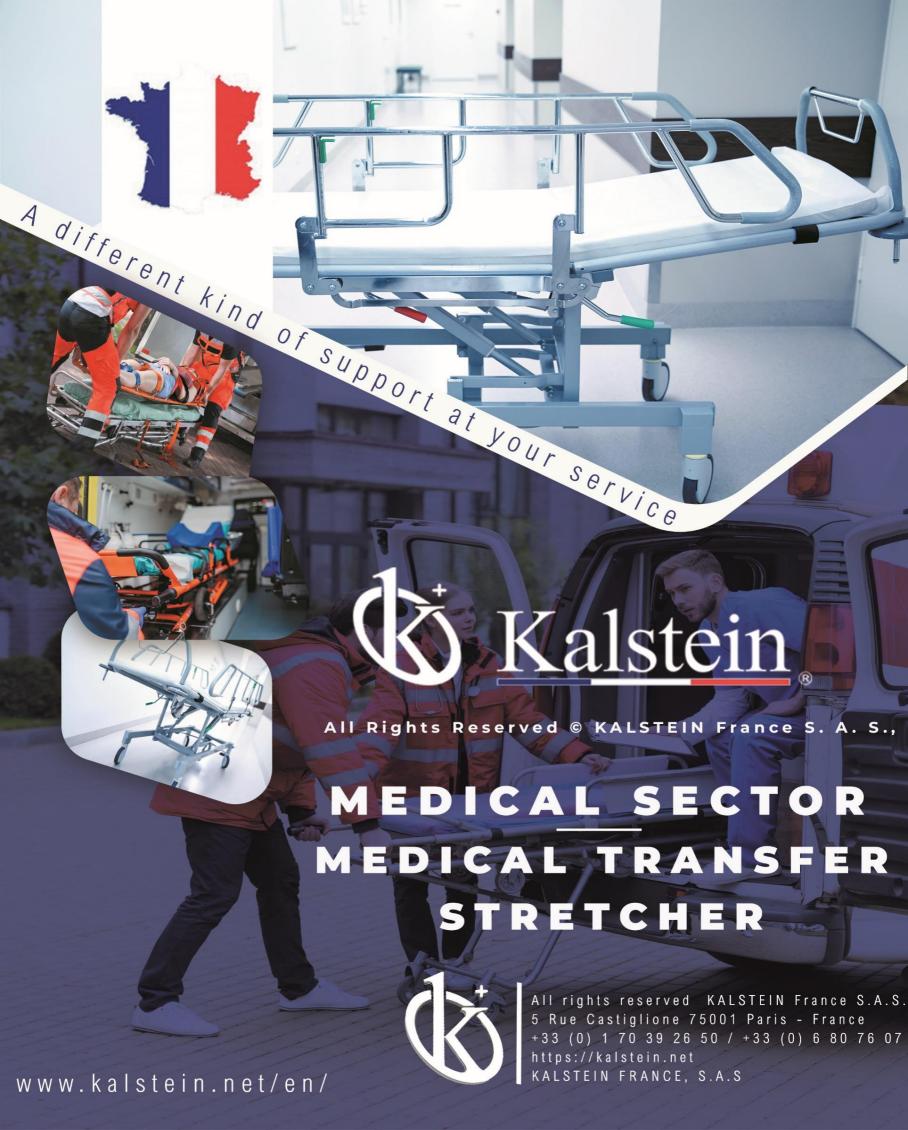

# **KALSTEIN® Medical Transfer Stretcher Luxurious Cart for Hand-over of Patients in Operation Room**

**Model YR06294** 

#### **Product Description:**

- ✓ Stretcher structure is made of coated steel, durable
- ✓ Railway for connecting 2 trolley is also made of aluminum. alloy, durable
- ✓ Two PP side rails for top stretcher
- ✓ I.V. pole, castors, mattress, pneumatic spring
- ✓ The grey wheels are used outside of Operation room, the red one is used inside operation room
- ✓ Functions:
- ✓ Locking function with central locking system
- ✓ Two trolleys join together, lift and down separately
- ✓ Stretcher can be locked automatically with the trolley, and stretchers can be moved smoothly when these two trolleys are at the same level.

#### **Technical Specifications:**

| Model                    | YR06294            |
|--------------------------|--------------------|
|                          |                    |
| Size (L*W*H)             | 3650*640*640-970mm |
|                          |                    |
| Maximum loading capacity | 150kgs             |
|                          |                    |
| Height adjustable        | 640mm to 970mm     |
|                          |                    |