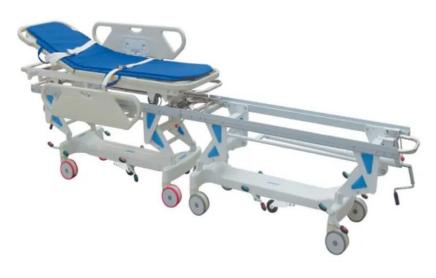

# **KALSTEIN® Medical Transfer Stretcher Luxurious Cart for Hand-over of Patients in Operation Room**

**Model YR06294** 

#### **Product Description:**

- ✓ Stretcher structure is made of coated steel, durable
- ✓ Railway for connecting 2 trolley is also made of aluminum. alloy, durable
- ✓ Two PP side rails for top stretcher
- ✓ I.V. pole, castors, mattress, pneumatic spring
- ✓ The grey wheels are used outside of Operation room, the red one is used inside operation room
- ✓ Functions:
- ✓ Locking function with central locking system
- ✓ Two trolleys join together, lift and down separately
- ✓ Stretcher can be locked automatically with the trolley, and stretchers can be moved smoothly when these two trolleys are at the same level.

#### **Technical Specifications:**

| Model                    | YR06294            |
|--------------------------|--------------------|
|                          |                    |
| Size (L*W*H)             | 3650*640*640-970mm |
|                          |                    |
| Maximum loading capacity | 150kgs             |
|                          |                    |
| Height adjustable        | 640mm to 970mm     |
|                          |                    |