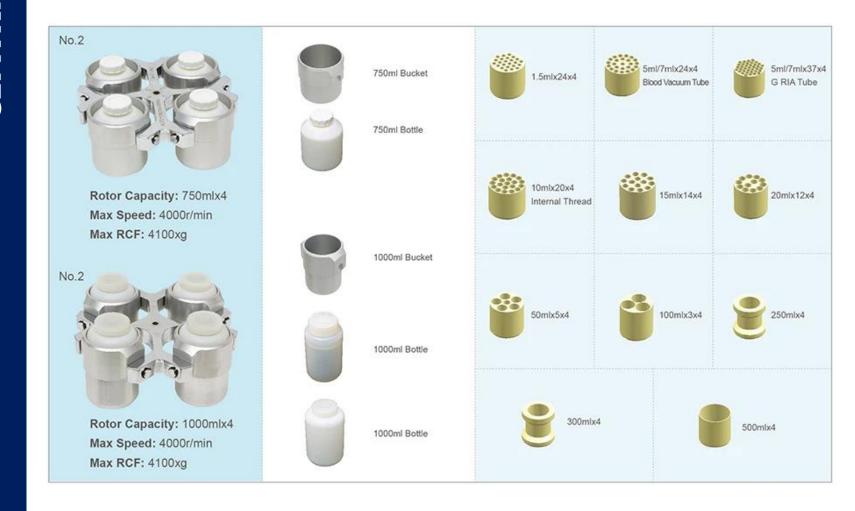

# **Low Speed Refrigerated Centrifuge**

#### **Model YR124**

Rotor Capacity: 7mlx148 Max Speed: 4000r/min Max RCF: 3780xg

7ml(G RIA Tube)x37x4 Adapters+Bucket

Rotor Capacity: 8x96well

microplate

Max Speed: 4000r/min Max RCF: 2200xg

Rotor Capacity: 4x2x96well

microplate

Max Speed: 4000r/min Max RCF: 3040xg

Rotor Capacity: 4 buckets Max Speed: 4000r/min Max RCF: 3040xg

1.5mbx25x4

15mlx10x4

5mlx28x4 Blood Vaccum Tube

10mlx20x4 Internal Thread

50mlx4x4

250mbx4

#LETSGIVEMORE >