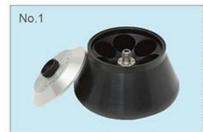

#### **Model YR124**

Rotor Capacity: 300mlx6 Max Speed: 5000r/min Max RCF: 3850xg Adapters: 50ml, 100ml

It is customizable

No.1

Rotor Capacity: 500mlx6 Max Speed: 5000r/min Max RCF: 4640xg

Adapters: 50ml、100ml、250ml

It is customizable