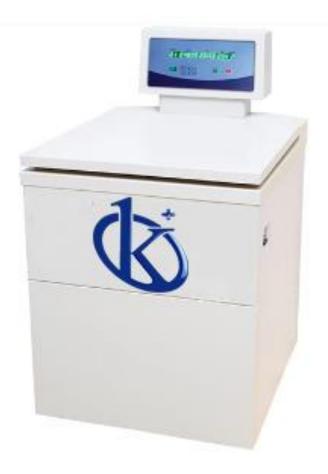

#### **Model YR124**

#### **Product Description:**

It has micro-computer control, electronic lock and AC variable-conversion motor which delivers high torque. Imported compressor unit with Non-CFC refrigerant. It measures up to environmental standards.

#### **Technical performance**:

- ✓ It has micro-computer control, electronic lock and AC variable-conversion motor which delivers high torque.
- ✓ Imported compressor unit with Non-CFC refrigerant. It measures up to environmental standards.
- ✓ The machine is programmable. The operation data can be stored automatically.
- ✓ LED display and the touching panel makes the operation easy.
- ✓ The real-time conversation of Speed and RCF is convenient for operation.
- ✓ It has self-locking device, over-speed safety device, over-temperature safety device, imbalance safety device and automatic alarm device.
- ✓ It has 10 files of acceleration and deceleration level for your choice.
- ✓ Silastic sealed ring comfort to GMP. US FDA certificated.