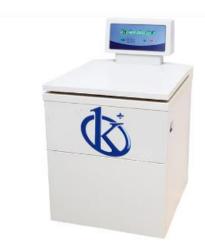

### **Low Speed Refrigerated Centrifuge**

#### **Model YR124**

Rotor Capacity: 300mlx6 Max Speed: 5000r/min Max RCF: 3850xg Adapters: 50ml, 100ml

It is customizable

No.1

Rotor Capacity: 500mlx6 Max Speed: 5000r/min Max RCF: 4640xg

Adapters: 50ml、100ml、250ml