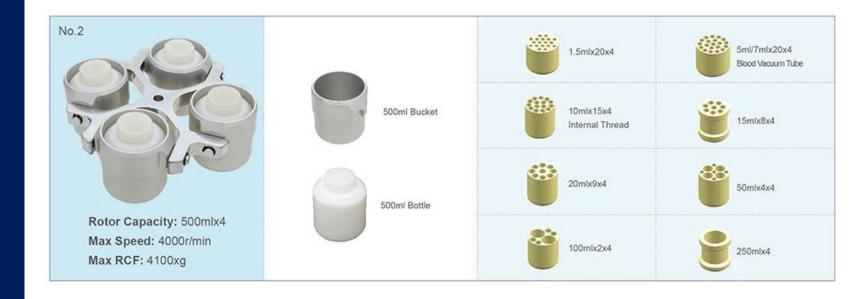

# **Low Speed Refrigerated Centrifuge**

#### **Model YR124**

Rotor Capacity: 7mlx148 Max Speed: 4000r/min Max RCF: 3780xg

7ml(G RIA Tube)x37x4 Adapters+Bucket

Rotor Capacity: 8x96well

microplate

Max Speed: 4000r/min Max RCF: 2200xg

Rotor Capacity: 4x2x96well

microplate

Max Speed: 4000r/min Max RCF: 3040xg

Rotor Capacity: 4 buckets Max Speed: 4000r/min Max RCF: 3040xg

1.5mbx25x4

15mlx10x4

5mlx28x4 Blood Vaccum Tube

10mlx20x4 Internal Thread

50mlx4x4

250mbx4

#LETSGIVEMORE >