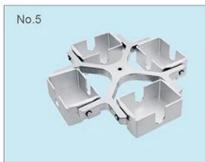

AC110V/60Hz AC220V/50Hz |
| Dimension(LxWxH)    | 710mm×840mm×1200mm      |
| Packing size(LxWxH) | 890mm×960mm×1450mm      |
| Net weight          | 260kg                   |





### **Low Speed Refrigerated Centrifuge**

#### **Model YR124**





Rotor Capacity: 300mlx6 Max Speed: 5000r/min Max RCF: 3850xg Adapters: 50ml, 100ml

It is customizable

No.1

Rotor Capacity: 500mlx6 Max Speed: 5000r/min Max RCF: 4640xg

Adapters: 50ml、100ml、250ml

It is customizable











# **Low Speed Refrigerated Centrifuge**

#### **Model YR124**











# **Low Speed Refrigerated Centrifuge**

#### **Model YR124**





Rotor Capacity: 7mlx148 Max Speed: 4000r/min Max RCF: 3780xg



7ml(G RIA Tube)x37x4 Adapters+Bucket



Rotor Capacity: 8x96well

microplate

Max Speed: 4000r/min Max RCF: 2200xg



Rotor Capacity: 4x2x96well

microplate

Max Speed: 4000r/min Max RCF: 3040xg



Rotor Capacity: 4 buckets Max Speed: 4000r/min Max RCF: 3040xg



1.5mbx25x4

15mlx10x4



5mlx28x4 Blood Vaccum Tube



10mlx20x4 Internal Thread



50mlx4x4



250mbx4









#LETSGIVEMORE >

# WITH THE ADCQUISITION OF A KALSTEIN EQUIPMENT

YOU MAKE A CONTRIBUTION TO:





https://onetreeplanted.org



biomédicale

https://www.humatem.org/



https://www.maniapurefoundation.org/



# **ANY DOUBT?**Contact us!

#### **Articles Kalstein**

(Social Networks and Official Websites)







Article of the week: How does the climate affect your microscope?

Read more on Kalstein's social medias or official website https://kalstein.eu/article





Article of the week: What is the importance of the laboratory refri