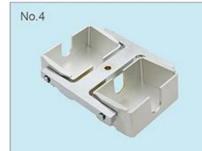

# **Low Speed Refrigerated Centrifuge**

#### **Model YR124**

Rotor Capacity: 7mlx148 Max Speed: 4000r/min Max RCF: 3780xg

7ml(G RIA Tube)x37x4 Adapters+Bucket

Rotor Capacity: 8x96well

microplate

Max Speed: 4000r/min Max RCF: 2200xg

Rotor Capacity: 4x2x96well