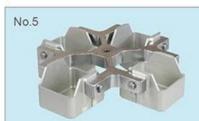

cking size(LxWxH) | 890mm×960mm×1450mm      |
| Net weight          | 260kg                   |





### **Low Speed Refrigerated Centrifuge**

#### **Model YR124**





Rotor Capacity: 300mlx6 Max Speed: 5000r/min Max RCF: 3850xg Adapters: 50ml, 100ml

It is customizable

No.1

Rotor Capacity: 500mlx6 Max Speed: 5000r/min Max RCF: 4640xg

Adapters: 50ml、100ml、250ml

It is customizable











# **Low Speed Refrigerated Centrifuge**

#### **Model YR124**











# **Low Speed Refrigerated Centrifuge**

#### **Model YR124**





Rotor Capacity: 7mlx148 Max Speed: 4000r/min Max RCF: 3780xg



7ml(G RIA Tube)x37x4 Adapters+Bucket



Rotor Capacity: 8x96well

microplate

Max Speed: 4000r/min Max RCF: 2200xg



Rotor Capacity: 4x2x96well

microplate

Max Speed: 4000r/min Max RCF: 3040xg



Rotor Capacity: 4 buckets Max Speed: 4000r/min Max RCF: 3040xg



1.5mbx25x4

15mlx10x4



5mlx28x4 Blood Vaccum Tube



10mlx20x4 Internal Thread



50mlx4x4



250mbx4









#LETSGIVEMORE >

# WITH THE ADCQUISITION OF A KALSTEIN EQUIPMENT

YOU MAKE A CONTRIBUTION TO:





https://onetreeplanted.org



biomédicale

https://www.humatem.org/



https://www.maniapurefoundation.org/



# **ANY DOUBT?**Contact us!

#### **Articles Kalstein**

(Social Networks and Official Websites)







Article of the week: How does the climate affect your microscope?

Read more on Kalstein's social medias or official website https://kalstein.eu/article





Article of the week: What is the importance of the laboratory refrigerator?

Read more on Kalstein's social medias or official websites https://kal