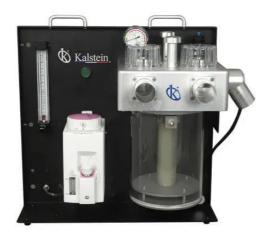

#### **KALSTEIN®** Veterinary Anesthesia Machine

Large Animal Anesthesia Machine

Model YR06098

#### **Product Description**:

Large Animal Anesthesia Machine YR06098 is designed by Kalstein for use with Equine, Bovine, Zoology and other large animal anesthesia techniques. Applied to large animals such horse, cow, tiger, lion, etc., it is widely used in racecourse, farm, zoo, forest park, animal research center and so on.

#### Features:

- ✓ Specialized anesthesia machine for large animals up to 1200kg
- ✓ The powder-coated steel frame is balanced and topple-proof
- ✓ High-precision O2 flowmeter
- ✓ High-precision vaporizer with good performance of temperature and flow compensation
- ✓ Vaporizer with selecta Tec compatible mounting bar, cage mounting is compatible
- The inspiratory and expiratory valves are demo-type and visible
- Open breathing circuit connector is available to connect with Jackson breathing circuit
- ✓ 30L Air bag used for large animals
- Two handles on the top, easy to carry
- Trolley is easily to transport everywhere (optional)

#### **Technical Description**:

| Model                     | YR06098                                                                                                         |
|---------------------------|-----------------------------------------------------------------------------------------------------------------|
| Ventilation mode          | Manual mode, spontaneous mode                                                                                   |
| O2 Gas source             | 0.3~0.4 MPa (3-4 bar or 43.5psi-58psi)                                                                          |
| O <sub>2</sub> Flow meter | 0-10L/min                                                                                                       |
| O2 Flush valve            | 25L/min~75L/min                                                                                                 |
| Soda lime canister        | 8L, easy to change other size                                                                                   |
| Air bag                   | 30L                                                                                                             |
| APL(Pop-Off) valve        | 0~60cmH20                                                                                                       |
| Breathing pressure gauge  | -20cmH2O~100cmH2O (-1.96Kpa~9.6Kpa)                                                                             |
| Vaporizer                 | Isoflurane (Sevoflurane, Enflurane or Halothane is optional)                                                    |
| CO2 circle absorber       | Including soda lime canister, Pop-off valve, breathing pressure gauge<br>inspiratory valve and expiratory valve |
| Max. Animal weight        | 1200kg                                                                                                          |
| Trolley                   | 470mm*510mm*1400mm (L*D*H), optional                                                                            |