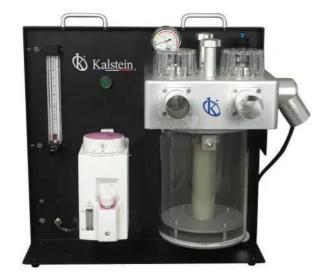

#### **KALSTEIN®** Veterinary Anesthesia Machine

Large Animal Anesthesia Machine

Model YR06098

#### **Product Description**:

Large Animal Anesthesia Machine YR06098 is designed by Kalstein for use with Equine, Bovine, Zoology and other large animal anesthesia techniques. Applied to large animals such horse, cow, tiger, lion, etc., it is widely used in racecourse, farm, zoo, forest park, animal research center and so on.

#### Features:

- ✓ Specialized anesthesia machine for large animals up to 1200kg
- ✓ The powder-coated steel frame is balanced and topple-proof
- ✓ High-precision O2 flowmeter
- ✓ High-precision vaporizer with good performance of temperature and flow compensation
- ✓ Vaporizer with selecta Tec compatible mounting bar, cage mounting is compatible
- The inspiratory and expiratory valves are demo-type and visible
- Open breathing circuit connector is available to connect with Jackson breathing circuit
- ✓ 30L Air bag used for large animals
- Two handles on the top, easy to carry
- Trolley is easily to transport everywhere (optional)

#### **Technical Description**:

| Model                     | YR06098                                                                                                         |
|---------------------------|-----------------------------------------------------------------------------------------------------------------|
| Ventilation mode          | Manual mode, spontaneous mode                                                                                   |
| O2 Gas source             | 0.3~0.4 MPa (3-4 bar or 43.5psi-58psi)                                                                          |
| O <sub>2</sub> Flow meter | 0-10L/min                                                                                                       |
| O2 Flush valve            | 25L/min~75L/min                                                                                                 |
| Soda lime canister        | 8L, easy to change other size                                                                                   |
| Air bag                   | 30L                                                                                                             |
| APL(Pop-Off) valve        | 0~60cmH20                                                                                                       |
| Breathing pressure gauge  | -20cmH2O~100cmH2O (-1.96Kpa~9.6Kpa)                                                                             |
| Vaporizer                 | Isoflurane (Sevoflurane, Enflurane or Halothane is optional)                                                    |
| CO2 circle absorber       | Including soda lime canister, Pop-off valve, breathing pressure gauge<br>inspiratory valve and expiratory valve |
| Max. Animal weight        | 1200kg                                                                                                          |
| Trolley                   | 470mm*510mm*1400mm (L*D*H), optional                                                                            |