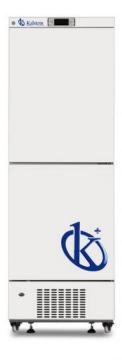

# **KALSTEIN®** Refrigerators and Freezers

## **Product Description:**

Medical Combined Refrigerator and Freezer is widely used in hospitals, blood stations and laboratories. The product has double chamber, double display, double control system, two sets of individual compressor and refrigeration system. Temperature in both chambers can be independently adjusted.

#### Features:

- ✓ Dual Cooling System: This unit is equipped with two independent cooling systems, one for the upper compartment and one for the lower compartment. Each system has its own independent control system, allowing for individual temperature settings.
- ✓ Ultimate Uniformity: The chambers maintain temperatures within ±3°C throughout the entire compartment, ensuring confidence that items are stored at the correct temperature regardless of their placement in the chamber.
- ✓ Fast Recovery: Fast temperature recovery even after prolonged door openings. The high efficient cooling system maintains consistent temperatures, ensuring that preservations are stored at the right temperature even when the units is opened frequently.
- ✓ Optimized Fluctuation: Maintain superior temperature stability, avoiding rapid and significant changes in temperature. This ensures that samples, medications, vaccines, and Blood therapies are consistently stored in their optimal environment, without compromise.
- ✓ Natural Refrigerants: Sustainable U.S. EPA, SNAP, and EU F-Gas compliant natural refrigerants and foaming agents support sustainability initiatives. The cooling system uses R290 or R600a Which are environmentally friendly, having no impact on ozone depletion and a very low Global warming potential(GWP) grade.

# **Technical Specifications:**

| Model                 | YR05321-1               |
|-----------------------|-------------------------|
| Shelf And Drawer      | Shelves*2 and Drawers*3 |
| Capacity (L/cu.ft)    | Upper: 198/6.99         |
|                       | Lower: 102/3.60         |
| Temperature           | Upper: 2°C∼8°C          |
|                       | Lower: -10°C∼-25°C      |
| Chamer/Out Shell      | HIPS/SPCC sprayed steel |
| Doot Type             | Upper: Solid Door       |
|                       | Lower: Solid Door       |
| Data Logger           | Optional                |
| Dismension(W+D+H)(mm) | 650*620*1980            |