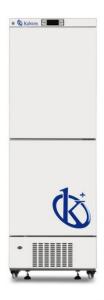

# **KALSTEIN®** Refrigerators and Freezers

## **Product Description:**

Medical Combined Refrigerator and Freezer is widely used in hospitals, blood stations and laboratories. The product has double chamber, double display, double control system, two sets of individual compressor and refrigeration system. Temperature in both chambers can be independently adjusted.

#### Features:

- ✓ Dual Cooling System: This unit is equipped with two independent cooling systems, one for the upper compartment and one for the lower compartment. Each system has its own independent control system, allowing for individual temperature settings.
- ✓ Ultimate Uniformity: The chambers maintain temperatures within ±3°C throughout the entire compartment, ensuring confidence that items are stored at the correct temperature regardless of their placement in the chamber.
- ✓ Fast Recovery: Fast temperature recovery even after prolonged door openings. The high efficient cooling system maintains consistent temperatures, ensuring that preservations are stored at the right temperature even when the units is opened frequently.
- ✓ Optimized Fluctuation: Maintain superior temperature stability, avoiding rapid and significant changes in temperature. This ensures that samples, medications, vaccines, and Blood therapies are consistently stored in their optimal environment, without compromise.
- ✓ Natural Refrigerants: Sustainable U.S. EPA, SNAP, and EU F-Gas compliant natural refrigerants and foaming agents support sustainability initiatives. The cooling system uses R290 or R600a Which are environmentally friendly, having no impact on ozone depletion and a very low Global warming potential(GWP) grade.

# **Technical Specifications:**

| Model                 | YR05321-1               |
|-----------------------|-------------------------|
| Shelf And Drawer      | Shelves*2 and Drawers*3 |
| Capacity (L/cu.ft)    | Upper: 198/6.99         |
|                       | Lower: 102/3.60         |
| Temperature           | Upper: 2°C∼8°C          |
|                       | Lower: -10°C∼-25°C      |
| Chamer/Out Shell      | HIPS/SPCC sprayed steel |
| Doot Type             | Upper: Solid Door       |
|                       | Lower: Solid Door       |
| Data Logger           | Optional                |
| Dismension(W+D+H)(mm) | 650*620*1980            |