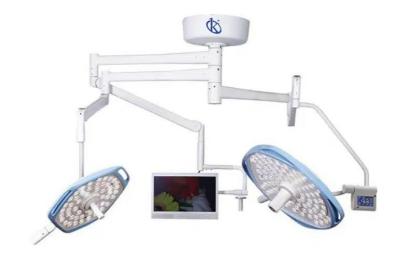

# **KALSTEIN® Operation Lamp LED Surgical Light**

Model YR02113 // YR02114

#### **Product Description:**

- ✓ Osram LED bulbs.
- ✓ 50000 hours bulb life.
- ✓ Light focus controlled by the sterile handle.
- ✓ One button for max. illuminance.
- ✓ Endo mode.
- ✓ Optional adjustable color temperature.
- ✓ Build-in HD camera and monitor display.

| Model                            | YR02113            | YR02114             |  |
|----------------------------------|--------------------|---------------------|--|
| Intensity at 1m (Lux)            | 160000/160000      |                     |  |
| Color Temperature (K)            | 4500±500           |                     |  |
| Color Rendering Index (Ra)       |                    | ≥97                 |  |
| Field diameter (mm)              |                    | 180-300             |  |
| Illumination depth (L1+L2)(mm)   | >1000              |                     |  |
| Intensity control                | 10%-100%           |                     |  |
| Type of intensity control        |                    | Control panel       |  |
| Type of field focusing control   |                    | Sterilizable handle |  |
| Numbers of LEDs                  |                    | 176                 |  |
| Lamp lifetime (h)                |                    | >50000h             |  |
| Bulb rated power                 | 3.2V/1W            |                     |  |
| Voltage supply                   | AC110-240V 50/60HZ |                     |  |
| Minimum installation height (mm) |                    | 2600                |  |