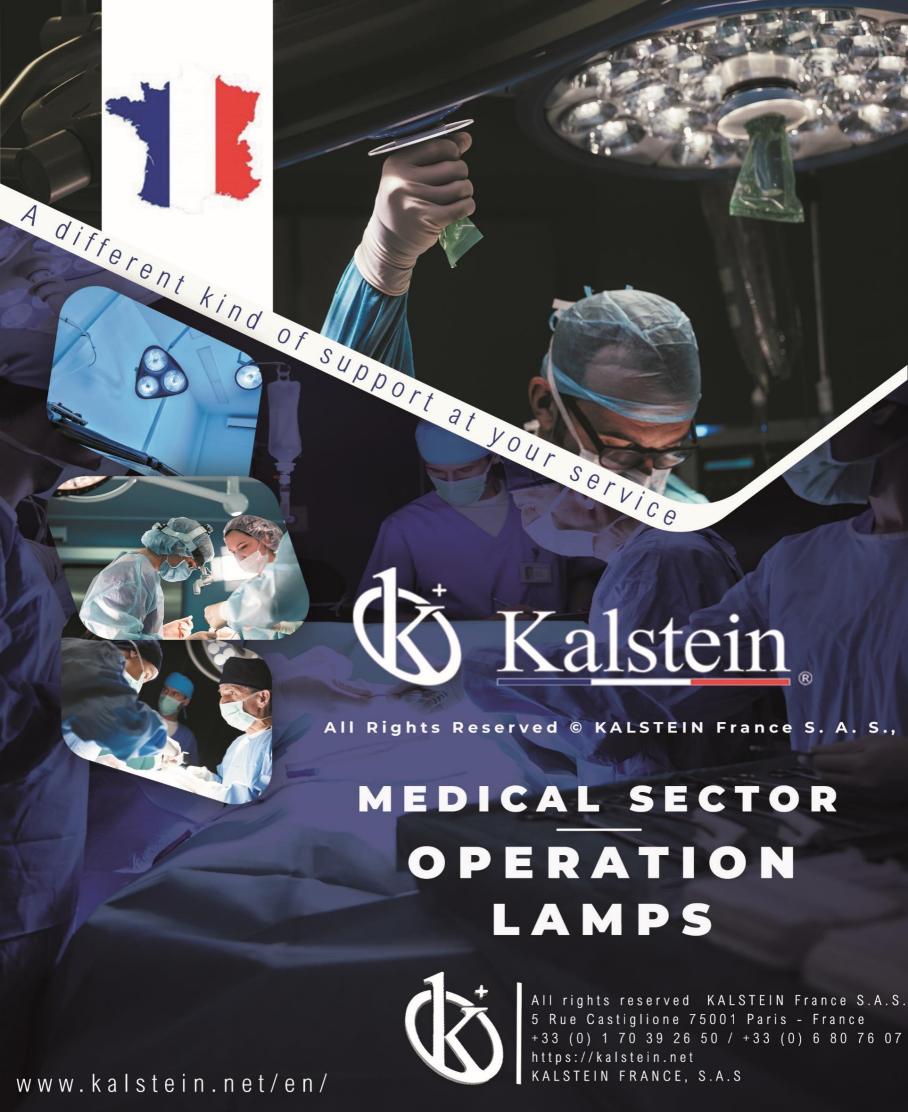

# **KALSTEIN® Operation Lamp LED Surgical Light**

Model YR02113 // YR02114

#### **Product Description:**

- ✓ Osram LED bulbs.
- ✓ 50000 hours bulb life.
- ✓ Light focus controlled by the sterile handle.
- ✓ One button for max. illuminance.
- ✓ Endo mode.
- ✓ Optional adjustable color temperature.
- ✓ Build-in HD camera and monitor display.