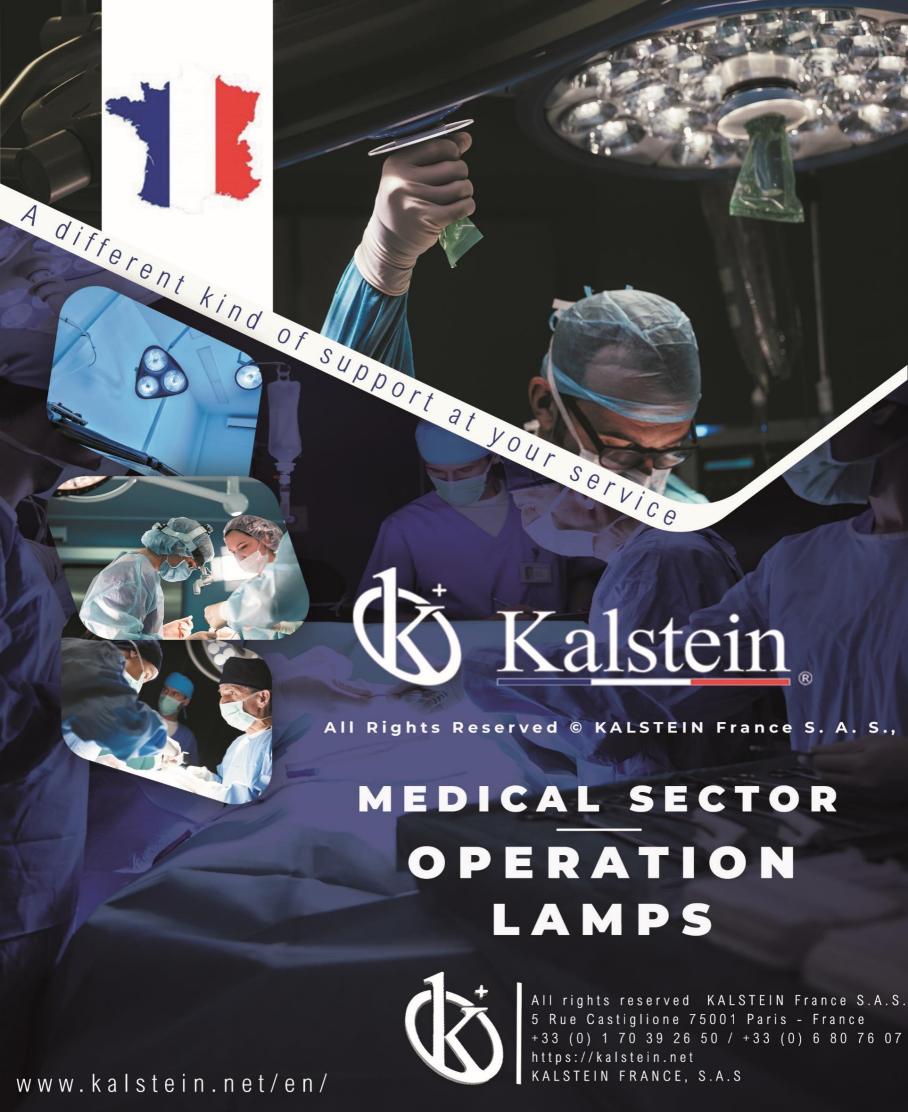

# **KALSTEIN® Operation Lamp LED Surgical Light**

Model YR02104 // YR02105

#### **Product Description:**

- ✓ Light and thin aluminum alloy light head.
- ✓ Intelligent touch control panel.
- ✓ Color temperature adjustment.
- ✓ Electric & manual focusing.
- ✓ R11 mode (green mode).
- ✓ High color rendering index suitable for neurosurgery.
- ✓ R9 mode (red display index).
- Compensation mode (operation environment automatic compensation mode).
- ✓ Endo mode (suitable for endoscopic surgery).

| Model                                 | YR02104         | YR02105 |
|---------------------------------------|-----------------|---------|
| Illumination at 1m(lux)               | 160000/160000   |         |
| Illumination at 1m on Endo model(lux) | 15000           |         |
| Light field diameter D10 mm           | 180±40/180±40   |         |
| D50 mm                                | 110±35/110±35   |         |
| Depth of illumination L1+L2 mm        | 150             |         |
| Color rendering index(Ra)             | 100≥Ra≥85       |         |
| Red color index R9                    | R9≥97           |         |
| Optional color temperature(K)         | 6700K ≥Tc≥3500k |         |
| Average bulb life (hours)             | 50000h          |         |
| Heat-to-light ratio(mW/m ²lx)         | <6              |         |
| Power supply                          | 110-240V        |         |
| Input power(VA)                       | 150W/150W       |         |
| Ceiling height for installation(cm)   | 270-320         |         |