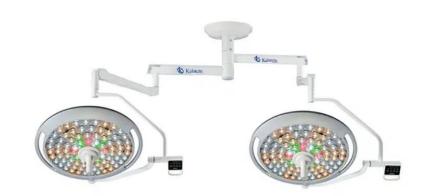

# **KALSTEIN® Operation Lamp LED Surgical Light**

Model YR02104 // YR02105

#### **Product Description:**

- ✓ Light and thin aluminum alloy light head.
- ✓ Intelligent touch control panel.
- ✓ Color temperature adjustment.
- ✓ Electric & manual focusing.
- ✓ R11 mode (green mode).
- ✓ High color rendering index suitable for neurosurgery.
- ✓ R9 mode (red display index).
- Compensation mode (operation environment automatic compensation mode).
- ✓ Endo mode (suitable for endoscopic surgery).

| Model                                 | YR02104         | YR02105 |
|---------------------------------------|-----------------|---------|
| Illumination at 1m(lux)               | 160000/160000   |         |
| Illumination at 1m on Endo model(lux) | 15000           |         |
| Light field diameter D10 mm           | 180±40/180±40   |         |
| D50 mm                                | 110±35/110±35   |         |
| Depth of illumination L1+L2 mm        | 150             |         |
| Color rendering index(Ra)             | 100≥Ra≥85       |         |
| Red color index R9                    | R9≥97           |         |
| Optional color temperature(K)         | 6700K ≥Tc≥3500k |         |
| Average bulb life (hours)             | 50000h          |         |
| Heat-to-light ratio(mW/m ²lx)         | <6              |         |
| Power supply                          | 110-240V        |         |
| Input power(VA)                       | 150W/150W       |         |
| Ceiling height for installation(cm)   | 270-320         |         |