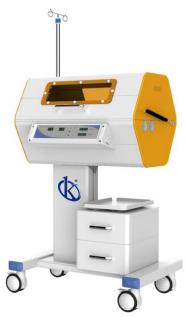

# **KALSTEIN® Infant Phototherapy Unit**

## **Infant Phototherapy Unit**

#### Model YR06223

#### **Product Description:**

- ✓ Small size, light and high irradiation
- ✓ LED Blue light as the radiant source is irradiating uniformly and efficient
- ✓ Circle 360 double sides for more effective radiation
- ✓ Two phototherapy mode: up side phototherapy and down side phototherapy, can be use separately
- ✓ The electronic ballast makes the power supply adaptable and the power factor high
- ✓ Therapy time of phototherapy units from up and down side are displayed separately.
- ✓ Automatically record each therapy time and total used therapy time
- ✓ Air temperature and skin temperature separately displayed
- ✓ Power off memory, sincere key for alarm, key-locking and self-examination function
- ✓ Four alarm functions for safety: Power failure, probe failure, over temperature, fan failure
- ✓ It is convenient to know the therapy of the infant through observation ports on both sides
- ✓ Adopt air spring structure and the hood is easy to open and close
- ✓ The aluminum-magnesium alloy is applied on the base, with two drawers and tray

| Model                          | YR06223             |
|--------------------------------|---------------------|
| Power supply                   | AC220V±10%, 50Hz±2% |
| Power input                    | ≤400VA              |
| Blue light wavelength          | 420nm~490nm         |
| Circle 360 light radiation     | 3700μW/cm2          |
| Up side light radiation        | 3300μW/cm2          |
| Down side light radiation      | 2400µW/cm2          |
| Life span of blue light tube   | ≥20000 hours        |
| Air temperature display range  | 0-45.0°C            |
| Skin temperature display range | 0-45.0°C            |
| Time accuracy                  | 1min/2h             |
| Count-up time range            | 0-99.9 hours        |
| Count-down time range          | Imin~99.9 hours     |
| Total cumulative time          | 0-99999 hours       |
| Mattress size                  | 613×300mm           |
| Ambient temperature            | 18°C ~ 30°C         |
| Relative humidity              | 30%~75%             |
| Atmospheric pressure           | 700hpa~1060hpa      |