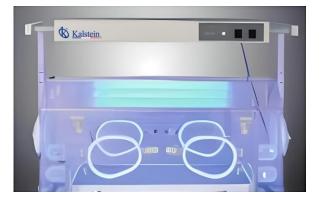

# **KALSTEIN®** Infant Phototherapy Unit

Infant Phototherapy Unit Model YR06219

#### **Product Description:**

- ✓ LCD display indicates the accumulative running time and the current time
- ✓ With white LED lights for easy examination
- ✓ Ceiling type
- Programmable system controller to set different lighting intensity for different time

### **Technical Description**:

**INFANT PHOTOTHERAPY UNIT** 

| Model                                   | YR06219                                     |
|-----------------------------------------|---------------------------------------------|
|                                         |                                             |
| Input power                             | <150VA                                      |
| Light source                            | Blue tube                                   |
| Light source effective life             | 1000 hours                                  |
| Wave length                             | 400-550nm                                   |
| Irradiance treatment distance           | 10~500px                                    |
| Effective area                          | 1125px×600px                                |
| Infrared radiation in effective area    | ≤10mW/cm2(760nm<λ≤1400nm)                   |
| Ultraviolet radiation in effective area | ≤1.0×10-5mW/cm2 (180nm<λ≤400nm)             |
| Operate noise                           | ≤55dB(A)(ambit noise is lower than 40dB(A)) |
| Basic performance                       | ≥500µW/cm2                                  |