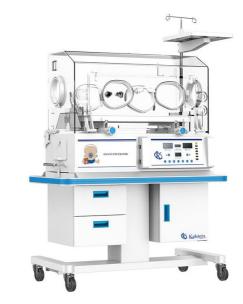

# **KALSTEIN®** Infant Phototherapy Incubator

#### **Infant Incubator**

#### Model YR02184

#### **Product Description**:

- ✓ Air temperature and skin temperature servo-controlled by computer
- ✓ Various and self-check alarms
- ✓ Free step mattress tilting adjustment
- ✓ Removable humidity trough, easy to clean
- ✓ >37°C temperature setting
- ✓ With the transfusion shelf and tray
- ✓ Added with guardrail
- ✓ RS-232 connector

| Model                            | YR02184                  |
|----------------------------------|--------------------------|
| Electrical requirement           | ~220V 59Hz or ~230V 60Hz |
| Power consumption                | ≤450VA                   |
| Air mode temperature range       | 25.0°C~37.0°C            |
| Skin mode temperature range      | 25.0°C~37.0°C            |
| Air over temperature range       | <38.0°C                  |
| Air mode high temperature range  | 37.1°C~39.0°C            |
| Skin mode high temperature range | 37.1°C~38.0°C            |
| High temperature mode alarm      | < 40.0°C                 |
| Air mode alarm                   | ±3.0°C                   |
| Skin mode alarm                  | ±1.0°C                   |
| Skin sensor accuracy             | ≤±3.0°C                  |
| Air control accuracy             | ≤0.5°C                   |
| Mattress temperature uniformity  | ≤0.8°C                   |
| Noise                            | ≤55dB (A)                |