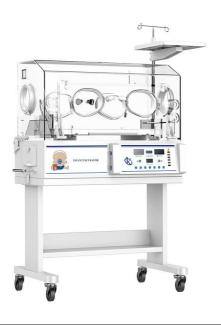

### **KALSTEIN® Infant Phototherapy Incubator**

**Infant Incubator** 

#### **Model YR02183**

#### **Product Description:**

- ✓ Air temperature by computer
- ✓ Separate setting temperature and real temperature display windows
- ✓ Various and self-check alarms
- ✓ Removable humidity trough, easy to clean
- ✓ With the transfusion shelf and tray
- ✓ RS-232 connector
- ✓ Phototherapy (option)

| Model                            | YR02183                  |
|----------------------------------|--------------------------|
| Electrical requirement           | ~220V 59Hz or -230V 60Hz |
| Power consumption                | ≤450VA                   |
| Air mode temperature range       | 25.0°C~37.0°C            |
| Skin mode temperature range      | 25.0°C~37.0°C            |
| Air over temperature range       | <38.0°C                  |
| Air mode high temperature range  | 37.1°C~39.0°C            |
| Skin mode high temperature range | 37.1°C~38.0°C            |
| High temperature mode alarm      | < 40.0°C                 |
| Air mode alarm                   | ±3.0°C                   |
| Skin mode alarm                  | ±1.0°C                   |
| Skin sensor accuracy             | ≤±3,0°C                  |
| Air control accuracy             | ≤0.5°C                   |
| Mattress temperature uniformity  | ≤0.8°C                   |
| Noise                            | ≤55dB (A)                |