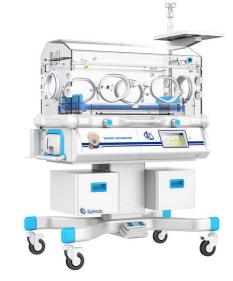

# **KALSTEIN®** Infant Phototherapy Incubator

## **Infant Incubator**

## Model YR06214

### **Product Description:**

- ✓ 7-inch LCD touch screen control panel
- ✓ Air temperature and skin temperature servo-controlled by computer
- ✓ Various and self-check alarms
- ✓ Free step mattress tilting adjustment;
- ✓ Removable humidity trough, easy to clean
- ✓ >37°C temperature setting
- ✓ With the transfusion shelf and tray
- ✓ Added with guardrail
- ✓ RS-232 connector
- ✓ Has humidity display and control function
- ✓ Phototherapy is optional

| Model                               | YR06214                    |
|-------------------------------------|----------------------------|
| Electrical requirement              | ~220V 50Hz                 |
| Heater Power                        | 550VA                      |
| Air mode temperature range          | 25.0°C-37.0°C              |
| Skin mode temperature range         | 34.0°C-37.0°C              |
| Air mode temperature alarm          | <38.0°C                    |
| Skin mode temperature alarm         | < 40.0°C(Air temperature)  |
| Air mode high temperature range     | 37.1°C~39.0°C              |
| Skin mode high temperature range    | 37.1°C~38.0°C              |
| Hight temperature mode alarm        | < 40.0°C (Air temperature) |
| Air mode temperature display range  | 20.0°C-45.0°C              |
| Skin mode temperature display range | 25.0°C~45.0°C              |
| Air mode alarm                      | ±3.0°C                     |
| Skin mode alarm                     | ±1.0°C                     |
| Skin temperature sensor accuracy    | ±0.3°C                     |
| Temperature control accuracy        | ≤0.5°C                     |
| Mattress temperature uniformity     | ≤0.8°C                     |
| Humidity control range              | 30-90%RH                   |
| Humidity display range              | 0-99.9%RH                  |