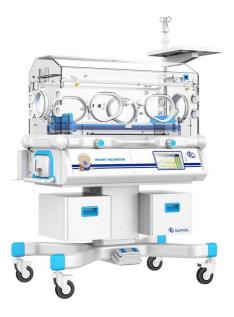

# **KALSTEIN® Infant Phototherapy Incubator**

**Infant Incubator** 

# Model YR06213

## **Product Description:**

- ✓ 7-inch LCD touch screen control panel
- ✓ Air temperature and skin temperature servo-controlled by computer
- ✓ Various and self-check alarms
- ✓ Free step mattress tilting adjustment;
- ✓ Removable humidity trough, easy to clean
- √ >37°C temperature setting
- ✓ With the transfusion shelf and tray
- ✓ Added with guardrail
- ✓ RS-232 connector
- ✓ Has humidity display and control function
- ✓ Phototherapy is optional

| Model                               | YR06213                    |
|-------------------------------------|----------------------------|
| Electrical requirement              | ~220V 50Hz                 |
| Heater Power                        | 550VA                      |
| Air mode temperature range          | 25.0°C-37.0°C              |
| Skin mode temperature range         | 34.0°C-37.0°C              |
| Air mode temperature alarm          | <38.0°C                    |
| Skin mode temperature alarm         | < 40.0°C(Air temperature)  |
| Air mode high temperature range     | 37.1°C~39.0°C              |
| Skin mode high temperature range    | 37.1°C~38.0°C              |
| Hight temperature mode alarm        | < 40.0°C (Air temperature) |
| Air mode temperature display range  | 20.0°C-45.0°C              |
| Skin mode temperature display range | 25.0°C~45.0°C              |
| Air mode alarm                      | ±3.0°C                     |
| Skin mode alarm                     | ±1.0°C                     |
| Skin temperature sensor accuracy    | ±0.3°C                     |
| Temperature control accuracy        | ≤0.5°C                     |
| Mattress temperature uniformity     | ≤0.8°C                     |
| Humidity control range              | 30-90%RH                   |
| Humidity display range              | 0-99.9%RH                  |