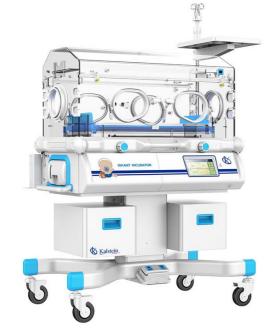

# **KALSTEIN®** Infant Phototherapy Incubator

#### Model YR02188

**INFANT PHOTOTHERAPY INCUBATOR** 

#### **Product Description**:

- ✓ 7-inch LCD touch screen control panel
- ✓ Air temperature and skin temperature servo-controlled by computer
- ✓ Various and self-check alarms
- ✓ Free step mattress tilting adjustment;
- ✓ Removable humidity trough, easy to clean
- ✓ >37°C temperature setting
- ✓ With the transfusion shelf and tray
- ✓ Added with guardrail
- ✓ RS-232 connector
- ✓ With drawer and cabinet
- ✓ Has humidity display and control function
- ✓ Phototherapy is optional
- ✓ Electronic lift is optional

| Model                               | YR02188                    |
|-------------------------------------|----------------------------|
| Electrical requirement              | ~220V 50Hz                 |
| Heater Power                        | 550VA                      |
| Air mode temperature range          | 25.0°C-37.0°C              |
| Skin mode temperature range         | 34.0°C-37.0°C              |
| Air mode temperature alarm          | <38.0°C                    |
| Skin mode temperature alarm         | < 40.0°C(Air temperature)  |
| Air mode high temperature range     | 37.1°C~39.0°C              |
| Skin mode high temperature range    | 37.1°C~38.0°C              |
| Hight temperature mode alarm        | < 40.0°C (Air temperature) |
| Air mode temperature display range  | 20.0°C-45.0°C              |
| Skin mode temperature display range | 25.0°C~45.0°C              |
| Air mode alarm                      | ±3.0°C                     |
| Skin mode alarm                     | ±1.0°C                     |
| Skin temperature sensor accuracy    | ±0.3°C                     |
| Temperature control accuracy        | ≤0.5°C                     |
| Mattress temperature uniformity     | ≤0.8°C                     |
| Humidity control range              | 30-90%RH                   |
| Humidity display range              | 0-99.9%RH                  |