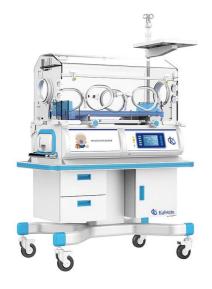

## **KALSTEIN® Infant Phototherapy Incubator**

#### **Infant Incubator**

# Model YR02187

#### **Product Description:**

- ✓ Air temperature and skin temperature servo-controlled by computer
- ✓ Various and self-check alarms
- ✓ Free step mattress tilting adjustment
- ✓ Removable humidity trough, easy to clean
- √ >37°C temperature setting
- ✓ With the transfusion shelf and tray
- ✓ Added with guardrail
- ✓ RS-232 connector
- ✓ Has humidity display and control function
- ✓ Has Oxygen Concentrator (optional)
- ✓ LCD Display Screen (optional)
- ✓ Double walls hood (optional)