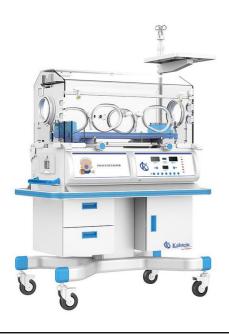

### **KALSTEIN® Infant Phototherapy Incubator**

**Infant Incubator** 

#### **Model YR02186**

#### **Product Description:**

- ✓ Air temperature and skin temperature servo-controlled by computer
- ✓ Various and self-check alarms
- ✓ Free step mattress tilting adjustment
- ✓ Removable humidity trough, easy to clean
- ✓ >37°C temperature setting
- ✓ With the transfusion shelf and tray
- ✓ Added with guardrail
- ✓ RS-232 connector
- ✓ Has humidity display and control function
- ✓ Phototherapy unit(option)

| Model                            | YR02186                  |
|----------------------------------|--------------------------|
| Electrical requirement           | ~220V 59Hz or ~230V 60Hz |
| Power consumption                | ≤450VA                   |
| Air mode temperature range       | 25.0°C~37.0°C            |
| Skin mode temperature range      | 25.0°C~37.0°C            |
| Air over temperature range       | <38.0°C                  |
| Air mode high temperature range  | 37.1°C~39.0°C            |
| Skin mode high temperature range | 37.1°C~38.0°C            |
| High temperature mode alarm      | < 40.0°C                 |
| Air mode alarm                   | ±3.0°C                   |
| Skin mode alarm                  | ±1.0°C                   |
| Skin sensor accuracy             | ≤±3.0°C                  |
| Air control accuracy             | ≤0.5°C                   |
| Mattress temperature uniformity  | ≤0.8°C                   |
| Noise                            | ≤55dB (A)                |