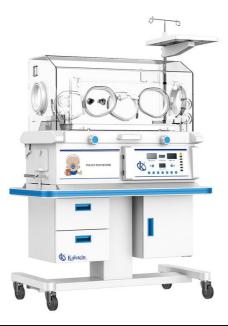

#### **KALSTEIN® Infant Phototherapy Incubator**

#### **Infant Incubator**

#### **Model YR02185**

#### **Product Description:**

- ✓ Air temperature and skin temperature servo-controlled by computer
- ✓ Various and self-check alarms
- ✓ Free step mattress tilting adjustment
- ✓ Removable humidity trough, easy to clean
- ✓ >37°C temperature setting
- ✓ With the transfusion shelf and tray
- ✓ Added with guardrail
- ✓ RS-232 connector
- ✓ Double wall hood
- ✓ Phototherapy unit(option)

| Model                            | YR02185                  |
|----------------------------------|--------------------------|
| Electrical requirement           | ~220V 59Hz or ~230V 60Hz |
| Power consumption                | ≤450VA                   |
| Air mode temperature range       | 25.0°C~37.0°C            |
| Skin mode temperature range      | 25.0°C~37.0°C            |
| Air over temperature range       | <38.0°C                  |
| Air mode high temperature range  | 37.1°C~39.0°C            |
| Skin mode high temperature range | 37.1°C~38.0°C            |
| High temperature mode alarm      | < 40.0°C                 |
| Air mode alarm                   | ±3.0°C                   |
| Skin mode alarm                  | ±1.0°C                   |
| Skin sensor accuracy             | ≤±3.0°C                  |
| Air control accuracy             | ≤0.5°C                   |
| Mattress temperature uniformity  | ≤0.8°C                   |
| Noise                            | ≤55dB (A)                |