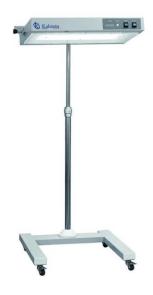

# **KALSTEIN® Infant Phototherapy Unit**

#### **Infant Bilirubin Phototherapy Unit**

#### Model YR02194

#### **Product Description:**

- ✓ Mobile type
- ✓ Use 4 blue tubes fluorescent bulbs
- ✓ LED Digital Timer, display therapy time & total time°

#### **Technical Description**:

| Model                                   | YR02194                                     |
|-----------------------------------------|---------------------------------------------|
| Input power                             | <150VA                                      |
| Light source                            | Blue tube                                   |
| Light source effective life             | 1000 hours                                  |
| Wave length                             | 400-550nm                                   |
| Irradiance treatment distance           | 10~500px                                    |
| Effective area                          | 1125px×600px                                |
| Infrared radiation in effective area    | ≤10mW/cm2(760nm<λ≤1400nm)                   |
| Ultraviolet radiation in effective area | ≤1.0×10-5mW/cm2 (180nm<λ≤400nm)             |
| Operate noise                           | ≤55dB(A)(ambit noise is lower than 40dB(A)) |
| Basic performance                       | ≥500µW/cm2                                  |
| Adjust angle                            | 30°,60°,90°                                 |
| Adjust height                           | 1100mm~1500mm                               |