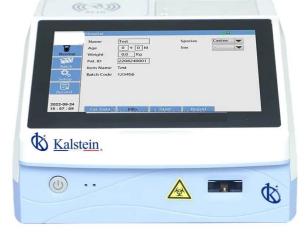

### KALSTEIN® Veterinary Chemistry Analyzer Veterinary Blood Gas Electrolyte Analyzer

### Model YR06174

### **Product Description**:

Is a microprocessor-based dry immunofluorescence quantitative analyzer. It is equipped with immunofluorescence quantitative rapid test reagents. It can quantitatively detect the content of the components in the samples in vitro, and the results can be used for clinical auxiliary diagnosis.

### Features:

- ✓ 7-inch touchscreen operation
- ✓ Light weight only 1.65kg
- ✓ Built-in large capacity battery supports 2-hour workings
- ✓ 10000 pictures storage
- ✓ A4 report print available
- ✓ WiFi wireless data transmission

### **Technical Description**:

| Model                | YR06172                                          |
|----------------------|--------------------------------------------------|
| Category             | Immunoflurescence Analyzer                       |
| Promotion Price      | Get Latest Price!                                |
| Payment              | T/T, L/C, Paypal, Cash, Other                    |
| Gross Weight (kg)    | 1.00                                             |
| Display:             | 7-inch high resolution touchscreen LCD           |
| Test method:         | Lateral chromatography (Immunofluorescence)      |
| Detection channel:   | Single                                           |
| Languages:           | English, Spanish, Russian, French, Chinese, etc. |
| Pinter:              | Built-in thermal printer                         |
| Lithium Battery:     | 2400mAh, 11.1V                                   |
| Power supply:        | 100V~240V, 50~60Hz, 40VA                         |
| Net Weight:          | 1.65kg (without power adaptor)                   |
| Working environment: | ≤80%RH, 86~106KPa                                |