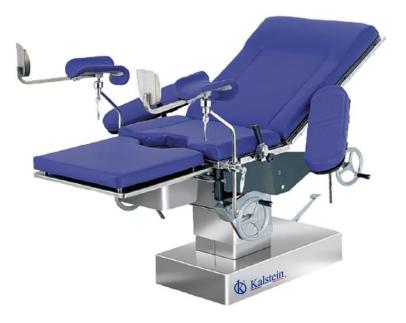

# **KALSTEIN®** Operation Tables

Hydraulic Gynecological Obstetric Table Model YR06241

# Product Description:

- ✓ YR06241 is hydraulic operating table for gynecology and obstetrics with full affinity profile.
- ✓ Any colors are available for the mattress.
- ✓ Made of full 304 stainless steel.

#### **Technical Description**:

| Model               | YR06241      |
|---------------------|--------------|
| Length/Width        | 1740mm/590mm |
| Elevation(up/down)  | 620mm/900mm  |
| Trendelenburg       | ≥8°          |
| Anti-trendelenburg  | ≥20°         |
| Back Plate(up/down) | 45°/10°      |