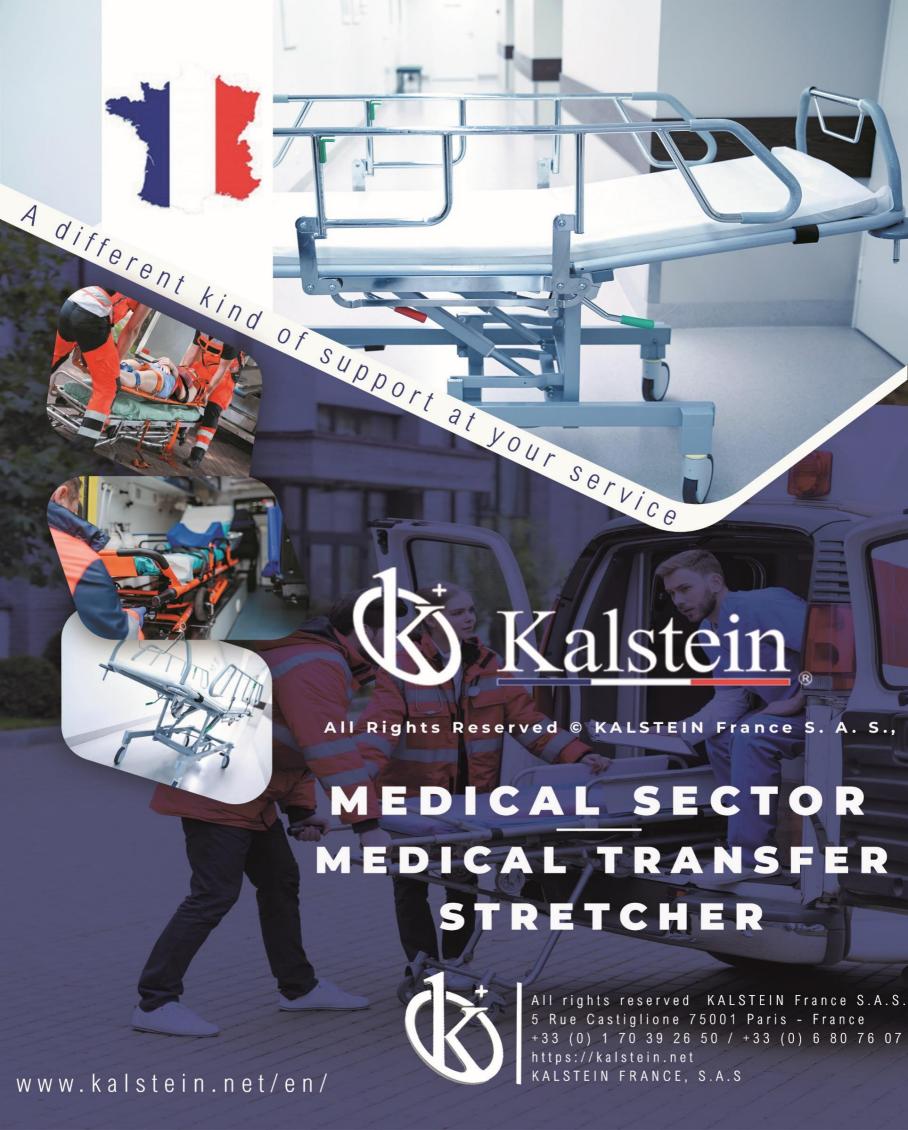

# **KALSTEIN® Medical Transfer Stretcher Hydraulic Five Function Transfer Stretcher**

**Model YR06290** 

#### **Product Description:**

- ✓ Bottom platform is imported PP material
- ✓ Center-controlled brake system
- ✓ With I.V. pole
- ✓ backrest can be rise and down by gas spring
- ✓ Equipped with fifth rise and fall guide wheel
- ✓ Equipped with Oxygen bottle tank
- ✓ Backrest can through X-ray

#### **Technical Specifications:**

| Model                     | YR06290                            |
|---------------------------|------------------------------------|
| Size (L*W*H)              | 2070*750*685/915mm                 |
| Frame Materials           | PP                                 |
| Side Rail Materials       | Stainless steel and aluminum alloy |
| bed base Materials        | PP                                 |
| Pump                      | American powerpacker hydraulic     |
| Backrest max upward angle | 75°                                |
| Height adjustment         | 620-850mm                          |
| Trendelenburg Angle       | 13°                                |
| Anti-trendelenburg Angle  | 13°                                |
| Legrest max upward angle  | 0-45°                              |