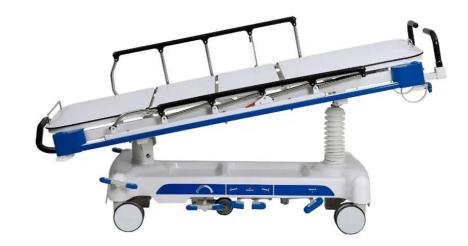

# **KALSTEIN® Medical Transfer Stretcher Hydraulic Five Function Transfer Stretcher**

**Model YR06290** 

#### **Product Description:**

- ✓ Bottom platform is imported PP material
- ✓ Center-controlled brake system
- ✓ With I.V. pole
- ✓ backrest can be rise and down by gas spring
- ✓ Equipped with fifth rise and fall guide wheel
- ✓ Equipped with Oxygen bottle tank
- ✓ Backrest can through X-ray

#### **Technical Specifications:**

| Model                     | YR06290                            |
|---------------------------|------------------------------------|
| Size (L*W*H)              | 2070*750*685/915mm                 |
| Frame Materials           | PP                                 |
| Side Rail Materials       | Stainless steel and aluminum alloy |
| bed base Materials        | PP                                 |
| Pump                      | American powerpacker hydraulic     |
| Backrest max upward angle | 75°                                |
| Height adjustment         | 620-850mm                          |
| Trendelenburg Angle       | 13°                                |
| Anti-trendelenburg Angle  | 13°                                |
| Legrest max upward angle  | 0-45°                              |