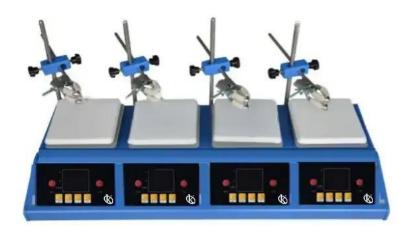

# **KALSTEIN®** Hotplate and Hotplate Stirrer

Hotplate Magnetic Stirrer Model YR02953 // YR02954

#### **Product Description**:

- ✓ 4-position Hotplate Magnetic stirrer
- ✓ Digital Display, Temperature: Rt -380°C, Mixing speed :100-1800 RPM
- ✓ Ceramic coated aluminum plate for corrosion resistance
- ✓ Specially designed housing prevents spill from damaging the electronic components inside
- ✓ Adjustable rotation speed and temperature
- ✓ OEM service

| ltem                                | Specification                                                                     |             |
|-------------------------------------|-----------------------------------------------------------------------------------|-------------|
| Model                               | YR02953                                                                           | YR02954     |
| Top Plate material                  | WHite Ceramics, square plate                                                      |             |
| Stir Range                          | 100~1800rpm                                                                       |             |
| Stir Speed Accuracy                 | ±1 rpm                                                                            |             |
| Top Ceramic Dimension for each      | 140 × 140                                                                         | 180 × 180   |
| position (MM)                       | 140 ~ 140                                                                         | 100 ^ 100   |
| Working Time                        | Continue                                                                          |             |
| Position                            | 4                                                                                 |             |
| Stir Speed Display                  | Digital Display                                                                   |             |
| Max Temp for top Plate              | 325°C                                                                             |             |
| Temperature Range for each position | ambient to 400degree                                                              |             |
| Temperature Accuracy                | ±1 degree                                                                         |             |
| Temperature Control                 | PID                                                                               |             |
| Voltage                             | 160-240V,                                                                         |             |
| Temperature Display                 | Digital display                                                                   |             |
| Outer Thermo                        | to measure and control the liquid temperature value together with the front panel |             |
| Inner Thermo .                      | control and Measure the hotplate stirrer temperature                              |             |
| Motor Power for each position       | 40W, DC20V                                                                        | 40W, DC20V  |
| Product power for each position     | 350W                                                                              | 550W        |
| Stir Capacity for each position     | 50ml-1000ml                                                                       | 50ml-5000ml |
| Shell material                      | Superfine metal                                                                   |             |
| net weight (KG)                     | 14                                                                                | 20          |