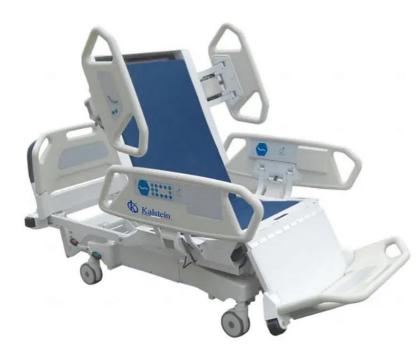

# KALSTEIN® Hospital Bed High-end Deluxe 7 Function Electric Hospital Bed

**Model YR06263** 

## **Product Description:**

- ✓ Handset controller & Nurse control panel
- ✓ Manual & Electric CPR instant release function
- ✓ Auto-regression
- ✓ Cardiac chair position
- ✓ X-ray translucent mattress platform
- ✓ Bed extension
- ✓ Angle indicator
- ✓ Central locking pedal & 5th direction wheel pedal
- ✓ Linak motor from Denmark
- √ 300kg weight bearing capacity
- ✓ Backup battery

# **Technical Specifications:**

| Model                       | YR06263                       |
|-----------------------------|-------------------------------|
| Dimension(L*W*H)            | 2020-2230*1050-990*500-1000mm |
| Weight Capacity             | 300 Kg                        |
| Back section up/down        | 75°±5°                        |
| Knee section up/down        | 40°±5°                        |
| Hi-low function             | 500-1000mm                    |
| Trendelenburg Angle         | 0°~10°                        |
| Reverse Trendelenburg Angle | 0°~10°                        |