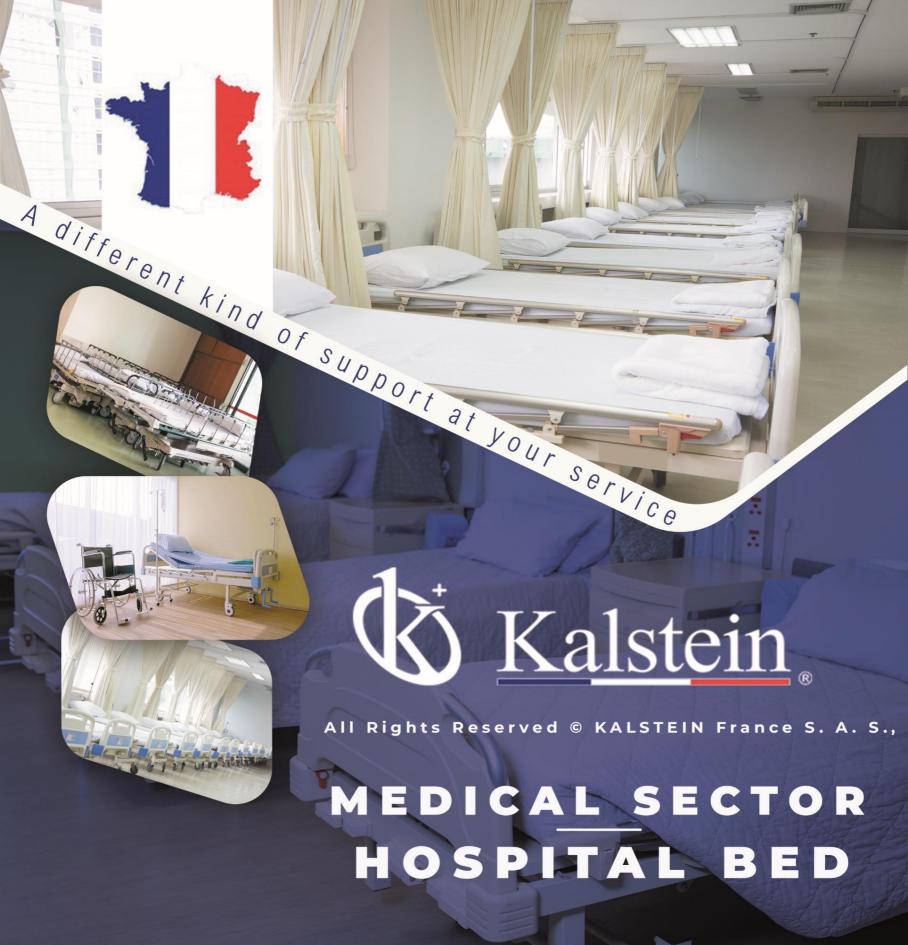

# KALSTEIN® Hospital Bed High-end Deluxe 7 Function Electric Hospital Bed

**Model YR06263** 

## **Product Description:**

- ✓ Handset controller & Nurse control panel
- ✓ Manual & Electric CPR instant release function
- ✓ Auto-regression
- ✓ Cardiac chair position
- ✓ X-ray translucent mattress platform
- ✓ Bed extension
- ✓ Angle indicator
- ✓ Central locking pedal & 5th direction wheel pedal
- ✓ Linak motor from Denmark
- √ 300kg weight bearing capacity
- ✓ Backup battery

# **Technical Specifications:**

| Model                       | YR06263                       |
|-----------------------------|-------------------------------|
| Dimension(L*W*H)            | 2020-2230*1050-990*500-1000mm |
| Weight Capacity             | 300 Kg                        |
| Back section up/down        | 75°±5°                        |
| Knee section up/down        | 40°±5°                        |
| Hi-low function             | 500-1000mm                    |
| Trendelenburg Angle         | 0°~10°                        |
| Reverse Trendelenburg Angle | 0°~10°                        |