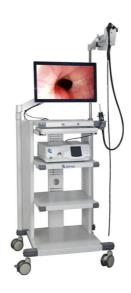

## **KALSTEIN® Veterinary Video Endoscope**

**High-Definition Veterinary Video Endoscope** 

Model YR06145 // YR06150

#### **Technical Description:**

| Model   | Diameter of<br>Insertion Tube | Working<br>Channel | Working<br>Length | View Angle | View Depth | Range of<br>Bending                      | Resolution               |
|---------|-------------------------------|--------------------|-------------------|------------|------------|------------------------------------------|--------------------------|
| YR06145 | 6.8 mm                        | 2.2 mm             | 1500 mm           | 120°       | 3~100 mm   | 210° (U), 130° (D)<br>100° (R), 100° (L) |                          |
| YR06146 | 7.8 mm                        | 2.8mm              | 1500 mm           | 120°       | 3~100 mm   | 180° (U), 130° (D)<br>100° (R), 100° (L) |                          |
| YR06147 | 7.8mm                         | 2.2mm              | 1500 mm           | 140°       | 3~100mm    | 180°(U), 130°(D)<br>100°(R),100°(L)      | FHD 1080P<br>(2M pixels) |
| YR06148 | 9.2mm                         | 2.8mm              | 1500 mm           | 140°       | 3~100mm    | 180°(U), 130°(D)<br>100°(R),100°(L)      | FHD 1080P<br>(2M pixels) |
| YR06149 | 9.2mm                         | 2.8mm              | 3000 mm           | 140°       | 3~100mm    | 180°(U), 130°(D)<br>100°(R),100°(L)      | FHD 1080P<br>(2M pixels) |
| YR06150 | 11.5mm                        | 3.2mm              | 3500 mm           | 140°       | 3~100mm    | 180°(U), 130°(D)<br>160°(R),160°(L)      | FHD 1080P<br>(2M pixels) |