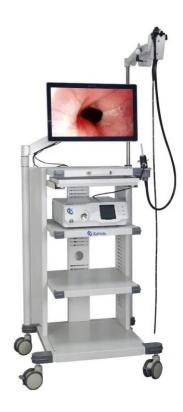

#### **KALSTEIN® Veterinary Video Endoscope**

**High-Definition Veterinary Video Endoscope** 

Model YR06145 // YR06150

#### **Product Description:**

Wider clinical applications for gastroscopy, colonoscopy and bronchoscopy in companion animals like dogs and cats, and for gastroscopy, colonoscopy, bronchoscopy, esophagus-copy, hysteroscopy, rhinoscopy, phary otoscopy and laryngoscopy in large animals like horses and cattle.

#### Features:

- ✓ Professional endoscope image workstation to recall medical data truly and accurately
- ✓ Medical record management system to support report printing
- ✓ Image processor with 21.5-inch touch screen medical grade monitor
- ✓ High-definition CMOS technology with 720P or 1080P resolution for better viewing
- ✓ Ergonomic endoscope handle with multi-function buttons and 4-way angulation
- ✓ High brightness, high contrast and wide viewing angle
- ✓ High brightness LED light source with good color restoration and long operation life
- ✓ 9-level brightness adjustment for a variety of scenes