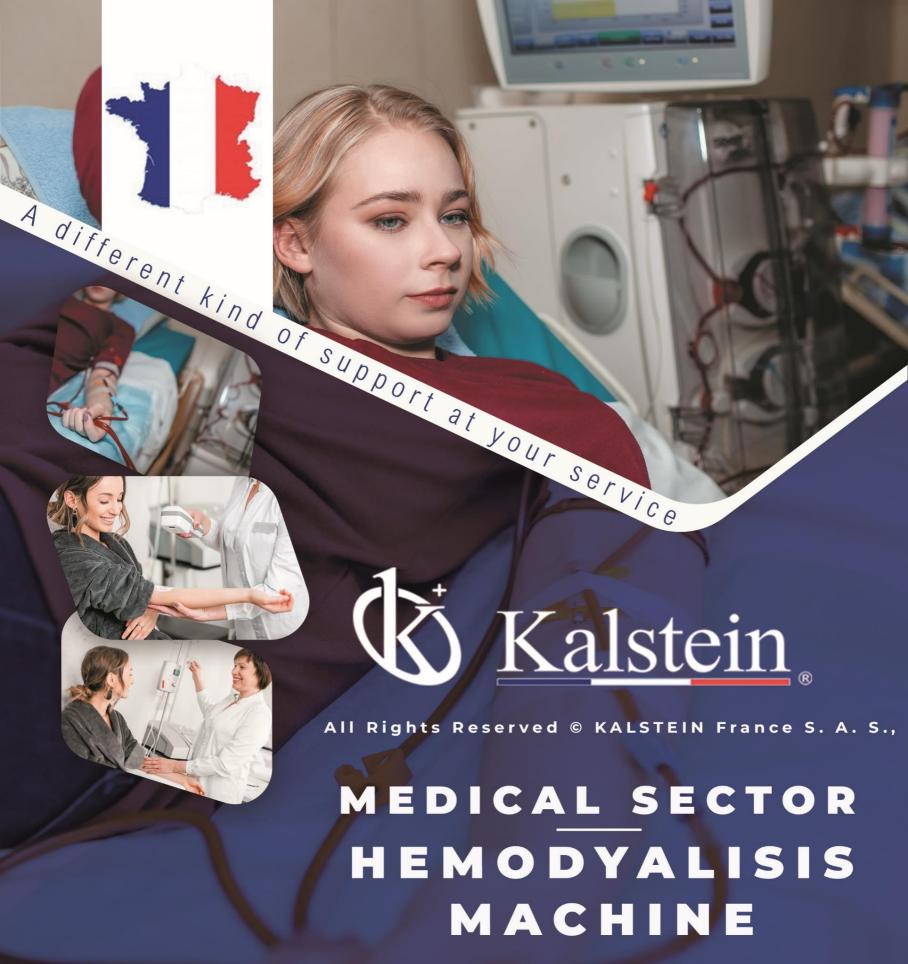

# **KALSTEIN® Hemodialysis Machines Hemodialysis Machine (HD Double Pump)**

**Model YR06374** 

#### **Product Description:**

- ✓ The hemodialysis device is a comprehensive solution for patients with chronic renal failure. Designed for medical environments, it offers various therapies, such as hemodialysis and ultrafiltration. With an LCD touch screen and control buttons, it ensures intuitive and efficient operation. Its compact design makes it suitable for various environments.
- ✓ Equipped with an optional 30-minute battery backup, it guarantees treatment continuity during power outages. Its operating range of temperature and water pressure makes it versatile and adaptable to different environmental conditions.