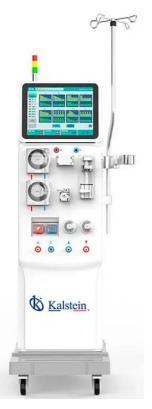

# **KALSTEIN® Hemodialysis Machines Hemodialysis Machine (HD Double Pump)**

**Model YR06374** 

#### **Product Description:**

- ✓ The hemodialysis device is a comprehensive solution for patients with chronic renal failure. Designed for medical environments, it offers various therapies, such as hemodialysis and ultrafiltration. With an LCD touch screen and control buttons, it ensures intuitive and efficient operation. Its compact design makes it suitable for various environments.
- ✓ Equipped with an optional 30-minute battery backup, it guarantees treatment continuity during power outages. Its operating range of temperature and water pressure makes it versatile and adaptable to different environmental conditions.

#### **Technical Specifications:**

| Model                   | YR06374                              |
|-------------------------|--------------------------------------|
| Size(H*W*L)             | 142cm x 49cm x 51cm                  |
| Floor area              | 65*45cm²                             |
| Weight                  | :appox. 80KG                         |
| Input power             | 1500W                                |
| Circuit voltage         | 100-240Vac                           |
| Standby battery         | 30 minutes                           |
| Water inlet pressure    | 0.1Mpa-0.6Mpa, 15P.S.I-60P.S.I       |
| Water inlet temperature | 5°C~30°C                             |
| Working environment     | 10°C~30°C at relative humidity ≤70%  |
| Storage environment     | 5°C~40°C, at relative humidity = 80% |