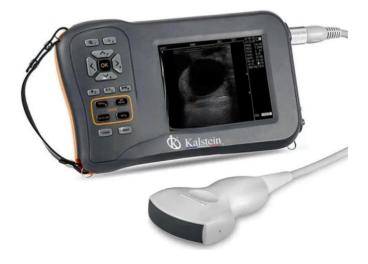

## **KALSTEIN®** Veterinary Ultrasound

Handheld Veterinary Ultrasound Model YR06143

### **Product Description**:

- ✓ 5.8 inch WVGA LCD monitor, wide viewing angle;
- ✓ Only weight 0.6 kg;
- ✓ 4.5~5.5 hours Li-ion battery for operating;
- ✓ Support USB for ultrasound station to transfer images and video to your computer, 450~550 frame cine loop inside;
- ✓ Excellent imaging quality and ergonomic design;
- ✓ Support leather sheath, designed to be resistant to extremely harsh farm conditions;
- ✓ Software & Report for reproductive system, and measurement for distance, area, circumference, volume, angle, heart rate;
- ✓ Video Goggle eases your job and gets you focused (optional);

#### **Technical Description**:

| Model                      | YR06143                            |
|----------------------------|------------------------------------|
| Category                   | Black/White Ultrasound             |
| Min. Order                 | 1 Pieces                           |
| Delivery Time              | Within 15 days against payment     |
| Package Size (cm)          | 50*16*36                           |
| Gross Weight (kg)          | 5.00                               |
| Applicable Animal          | Cat, Dog, Horse, Cow               |
| Applicable Dept.           | Exam Room                          |
| Pseudo Color:              | 3                                  |
| Histogram:                 | available                          |
| Image Smooth:              | ≥4 grade                           |
| Gama Correction:           | available                          |
| Focus:                     | ≥2                                 |
| Focus Position:            | 7-adjustable level                 |
| Frame Correlation:         | ≥8-adjustable level                |
| Gain:                      | far gain/near gain/gain adjustable |
| Intensity:                 | adjustable                         |
| Contrast:                  | adjustable                         |
| Battery Capacity:          | ≥2800mAh                           |
| Continuous Operating Time: | ≥4h                                |