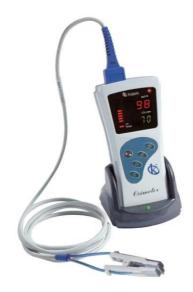

### **KALSTEIN® Veterinary Monitor**

**Handheld Veterinary Pulse Oximeter** 

#### Model YR06107

#### **Product Description:**

- ✓ Digital Technology
- ✓ Alarm with freely set limit.
- ✓ Accurate measurement during low perfusion
- ✓ Anti-Movement, Stable Performance

#### **Features**:

- ✓ Built-in rechargeable battery and seat-type charger; Power-Saved Function
- Built-in memory card for data memory; connection with computer for downloading data
- ✓ Bright, Easy-to-Read LED Numerals
- ✓ Lightweight, Portable
- ✓ 2 parameters: SPO2 + Pulse Rate