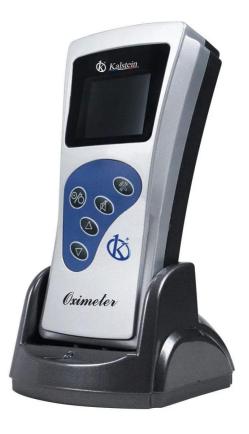

# **KALSTEIN® Veterinary Monitor**

**Handheld Veterinary Pulse Oximeter** 

#### **Model YR06107**

#### **Technical Description:**

| Model                          |                          | YR06107                                          |
|--------------------------------|--------------------------|--------------------------------------------------|
| SpO <sub>2</sub>               | Measurement range        | 0-100%                                           |
|                                | Accuracy                 | ±2% during 70%-100%                              |
|                                |                          | ±3% during 60%-69%                               |
| Pulse Rate                     | Measurement range        | 15bpm-400bpm%                                    |
|                                | Accuracy                 | 1 bpm or ±2%, Take the bigger one                |
| Visual Displays and Indicators | SpO <sub>2</sub> display | Red LED, Variable brightness                     |
|                                | Pulse Rate display       | Green LED, variable brightness                   |
|                                | Pulse intensity          | Red LED 8 bars                                   |
|                                | Power Indicator Light    | Normal: Green                                    |
|                                |                          | Low Power voltage: Red and Blink                 |
|                                |                          | Low perfusion indicator: Red bar                 |
| Audio Indicator                |                          | Probe off audio indicator (every thirty seconds) |
|                                |                          | Pulse audio indicator                            |
|                                |                          | Key-pressing indicator                           |
|                                |                          | Low power voltage                                |
| Environmental Specifications   | Temperature Range        | Operating: (0 ~ +50) °C                          |
|                                | Transport/Storage        | (-40 ~ +70)°C                                    |
|                                | Relative Humidity        | Operating: 10~ 95%                               |
| Power Requirements             | Input                    | 98~260 VAC, 50/60Hz                              |
|                                | Consumption              | <80VA                                            |