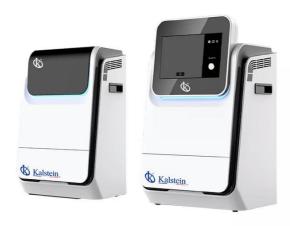

#### **KALSTEIN® Gel Documentation**

**Gel Documentation System** 

**Model YR06207** 

#### **Product Description:**

The Gel documentation system YR06207 is a compact, smart and easy-to-use system for DNA and protein gel documentation needs. The user-friendly interface and an optional removable industrial computer bring users perfect operation experience. The removable industrial computer provides high feasibility, running speed and avoids the after sales possibilities of the embedded PADs.

#### Features:

- ✓ Smart, compact and saving the space
- ✓ Sensitive digital Camera with high resolution
- ✓ Blue LED transmission as standard
- ✓ Removable industrial computer instead of embedded PAD
- ✓ Optional fluorescent module
- ✓ Intuitive Software for unlimited users

#### **Technical Description**:

| Model                |                                                    | YR06207                                                                   |
|----------------------|----------------------------------------------------|---------------------------------------------------------------------------|
| Gel Doc Application  |                                                    | YES                                                                       |
| Application          | Protein gel ; SDS Pages                            | YES                                                                       |
|                      | Fluorescence Imaging, Fluorescent Western Blotting | YES                                                                       |
| Features             |                                                    | Super Sensitivity, Super fast Data transmission                           |
|                      |                                                    | Small, Smart, Compact and saving the space                                |
|                      |                                                    | Standard UV Optional Blue Optional removable Industrial PC                |
|                      | Resolution                                         | 6.3 Megapixels, 3072×2048                                                 |
| Specification        | Quantum efficiency                                 | 97%                                                                       |
|                      | Pixel density                                      | 16bit(65536 Grey scales)                                                  |
|                      | Lens                                               | F1.2 motorized lens                                                       |
|                      | DNA/RNA detection                                  | DNA//RNA sample tray: 165×130<br>UV LED Transmission                      |
|                      | Protein gel ; SDS Pages                            | White LED transmission:17x13cm                                            |
|                      | Software                                           | SHST Capture and Analysis Software for unlimited number of users          |
| Optional Accessories |                                                    | Epi-UV, RGB and fluorescent detection                                     |
|                      |                                                    | Removable industrial computer, 10.1 Inch Touch<br>Screen, Intel processor |
|                      |                                                    | Blue LED Transmission                                                     |