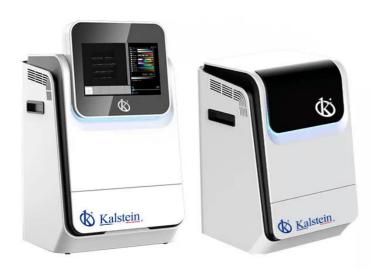

#### **KALSTEIN® Gel Documentation**

**Gel Documentation System** 

**Model YR06207** 

#### **Product Description:**

The Gel documentation system YR06207 is a compact, smart and easy-to-use system for DNA and protein gel documentation needs. The user-friendly interface and an optional removable industrial computer bring users perfect operation experience. The removable industrial computer provides high feasibility, running speed and avoids the after sales possibilities of the embedded PADs.

#### Features:

- ✓ Smart, compact and saving the space
- ✓ Sensitive digital Camera with high resolution
- ✓ Blue LED transmission as standard
- ✓ Removable industrial computer instead of embedded PAD
- ✓ Optional fluorescent module
- ✓ Intuitive Software for unlimited users