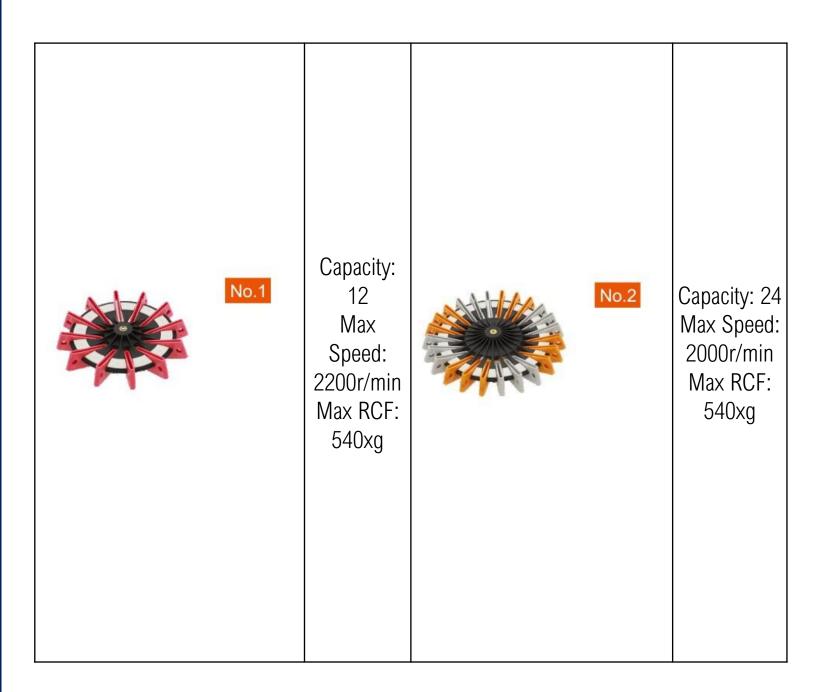

### **Technical Specifications**:

| Model                                     | YR142-3                  |
|-------------------------------------------|--------------------------|
| Number of micro-gel(six columns) 12 cards | 24 cards                 |
| Max speed 2200r/min                       | 2000r/min                |
| Max RCF                                   | 540xg                    |
| Speed accuracy                            | ± 30r/min                |
| Time                                      | 1min-99min59sec          |
| Power supply                              | AC110V/AC220V, 50Hz-60Hz |
| Consumption                               | 300w                     |
| Dimension(L×W×H)                          | 410mm×490mm×310mm        |
| Packing size(L×W×H)                       | 500mm×580mm×400mm        |
| Net weight (No rotor)                     | 22kg                     |